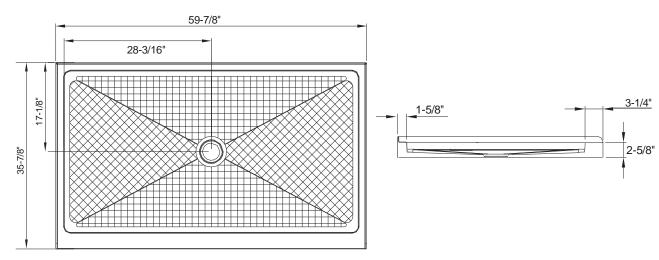

## 60" x 36" SHOWER BASE WITH CENTER DRAIN

## MODEL: LXSB6036C-W

Overall Dimensions: 60" x 36" x 2-5/8"H

- High gloss acrylic surface for a bright shine
- Easy to clean, scratch and stain resistant
- Reinforced, easy-to-step over threshold
- Spacious slip resistant area for showering
- Easy to install for both new construction and remodel projects
- Screw flange direct to stud, no T-brace or clips required
- Covered with protective film to maintain finish during installation
- 5-Year Consumer, 2-Year Commercial Limited Warranty
- Meets ANSI and CSA Standards
- Suggested drain Mainline ML42150