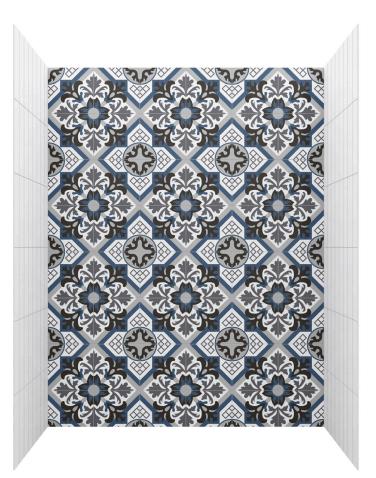

## TULIPA<sup>™</sup> 5-PANEL SHOWER WALL KIT

## **60" x 36" x 78" MODEL:** LXSW6036-TU

- On-trend design featuring three encaustic tile-look back panels and two vertical white subway tile-look side panels
- Waterproof, fire retardant, and high resistance to impact and chemicals
- Can be installed over waterproof backer board or existing tile
- A Grout-Free Solution
- Constructed of SPC Rigid Core board
- Walls can be cut to fit shower or a bathtub configuration
- Side panels are designed with a beveled edge, which provides a clean finish to the outer edge
- Backed by a 10-year Residential and 2-year Commercial Warranty
- Includes walls and double-sided tape