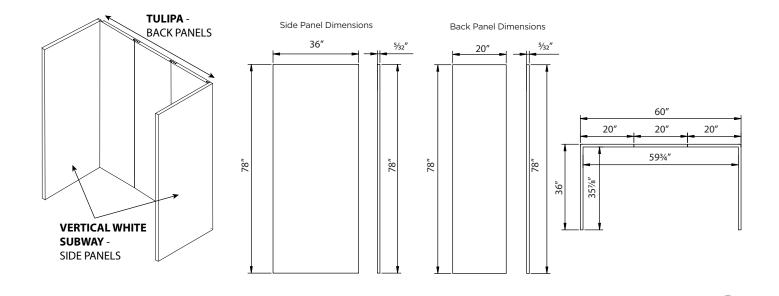

## TULIPA<sup>™</sup> 5-PANEL SHOWER WALL KIT

## **60" x 36" x 78" MODEL:** LXSW6036-TU

- On-trend design featuring three encaustic tile-look back panels and two vertical white subway tile-look side panels
- Waterproof, fire retardant, and high resistance to impact and chemicals
- Can be installed over waterproof backer board or existing tile
- A Grout-Free Solution
- Constructed of SPC Rigid Core board
- Walls can be cut to fit shower or a bathtub configuration
- Side panels are designed with a beveled edge, which provides a clean finish to the outer edge
- Backed by a 10-year Residential and 2-year Commercial Warranty
- Includes walls and double-sided tape