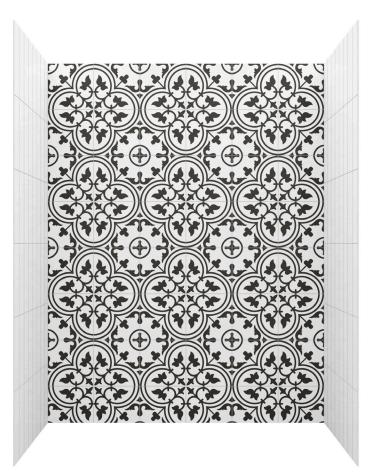

## CORTONA<sup>™</sup> 5-PANEL SHOWER WALL KIT

## 60" x 36" x 78" MODEL: LXSW6036-CO

- On-trend design featuring three encaustic tile-look back panels and two vertical white subway tile-look side panels
- Waterproof, fire retardant, and high resistance to impact and chemicals
- Can be installed over waterproof backer board or existing tile
- A Grout-Free Solution
- Constructed of SPC Rigid Core board
- Walls can be cut to fit shower or a bathtub configuration
- Side panels are designed with a beveled edge, which provides a clean finish to the outer edge
- Backed by a 10-year Residential and 2-year Commercial Warranty
- Includes walls and double-sided tape