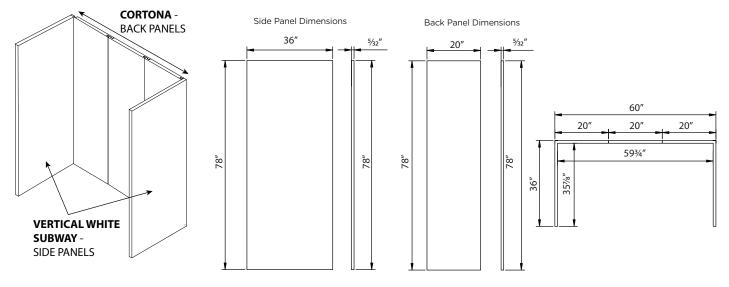

## CORTONA<sup>™</sup> 5-PANEL SHOWER WALL KIT

## 60" x 36" x 78" MODEL: LXSW6036-CO

- On-trend design featuring three encaustic tile-look back panels and two vertical white subway tile-look side panels
- Waterproof, fire retardant, and high resistance to impact and chemicals
- Can be installed over waterproof backer board or existing tile
- A Grout-Free Solution
- Constructed of SPC Rigid Core board
- Walls can be cut to fit shower or a bathtub configuration
- Side panels are designed with a beveled edge, which provides a clean finish to the outer edge
- Backed by a 10-year Residential and 2-year Commercial Warranty
- Includes walls and double-sided tape