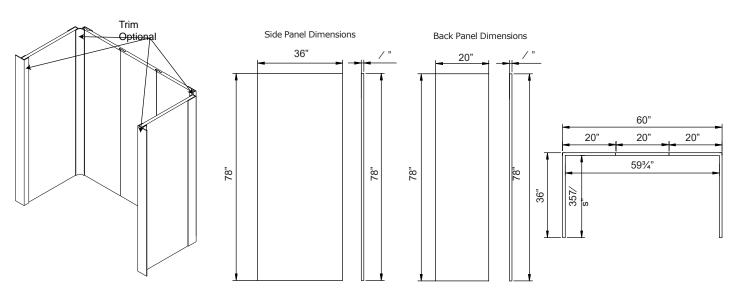

## **60" x 36" x 78" MODEL:** LXSW6036-VWS

- Classic 4" x 13" white subway tile design
- Waterproof, fire retardant, and high resistance to impact and chemicals
- Can be installed over waterproof backer board or existing tile
- A Grout-Free Solution
- Constructed of SPC Rigid Core board
- Walls can be cut to fit shower or a bathtub configuration
- Side panels are designed with a beveled edge, which provides a clean finish to the outer edge
- Backed by a 10-year Residential and 2-year Commercial Warranty
- Includes walls, double-sided tape, optional outer edge trim and corner trim