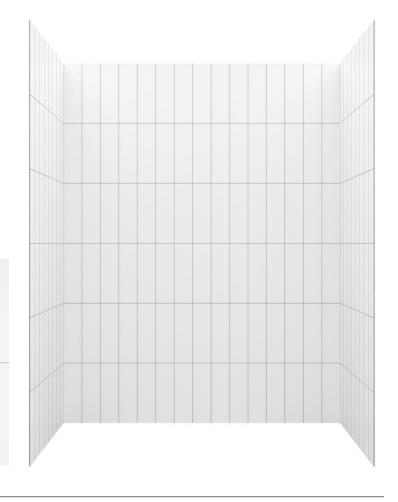

## VERTICAL WHITE SUBWAY 5-PANEL SHOWER WALL KIT

## **60" x 36" x 78" MODEL:** LXSW6036-VWS

- Classic 4" x 13" white subway tile design
- Waterproof, fire retardant, and high resistance to impact and chemicals
- Can be installed over waterproof backer board or existing tile
- A Grout-Free Solution
- Constructed of SPC Rigid Core board
- Walls can be cut to fit shower or a bathtub configuration
- Side panels are designed with a beveled edge, which provides a clean finish to the outer edge
- Backed by a 10-year Residential and 2-year Commercial Warranty
- Includes walls, double-sided tape, optional outer edge trim and corner trim