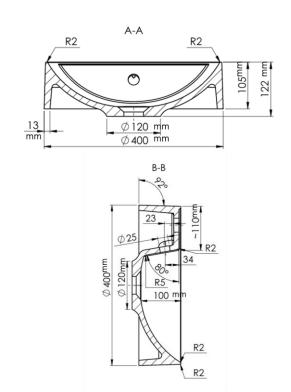

# 4-4/5" Above Counter Round Vessel Lavatory with Overflow

**Product Specifications** 

#### Features

- Mineral Composite
- Single hole faucet drilling
- Integrated overflow
- Template supplied
- · Faucet not included

### **Overall Size**

W 400mm x D 100mm x H 122mm
W 15-3/4" x D 4" x H 4-4/5"

#### **Compliance Certifications**

- · Meets or exceeds the following:
- IAPMO cUPC

### Shipping

• GW 17.4lbs



M O D E R N

LUXART.

## LXVES1616 White Round Vessel Lavatory





8 8

All dimensions listed are nominal. Luxart® reserves the right to make product and material changes at any time without notice.

Contact your sales representative for more information or visit our website at luxartcollection.com