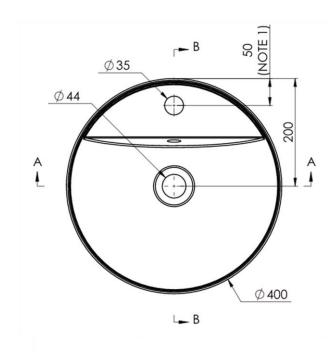

# 4-4/5" Above Counter Round Vessel Lavatory with Overflow

**Product Specifications** 

#### Features

- Mineral Composite
- Single hole faucet drilling
- Integrated overflow
- Template supplied
- · Faucet not included

### **Overall Size**

W 400mm x D 100mm x H 122mm
W 15-3/4" x D 4" x H 4-4/5"

#### **Compliance Certifications**

- · Meets or exceeds the following:
- IAPMO cUPC

### Shipping

• GW 17.4lbs



M O D E R N

LUXART.

## LXVES1616 White Round Vessel Lavatory





8 8

All dimensions listed are nominal. Luxart® reserves the right to make product and material changes at any time without notice.

Contact your sales representative for more information or visit our website at luxartcollection.com