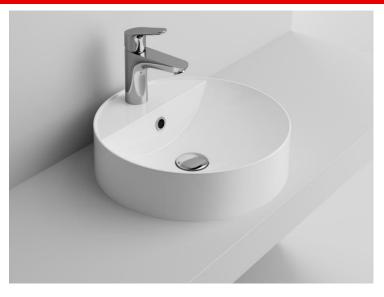

# 4-4/5" Above Counter Round Vessel Lavatory with Overflow

**Product Specifications** 

#### Features

- Mineral Composite
- Single hole faucet drilling
- Integrated overflow
- Template supplied
- · Faucet not included