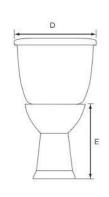

## Certifications

- Vitreous China Fixtures
- US EPA WaterSense
- MaP tested 600g
- Calgreen and LEED compliant
- IAPMO cUPC Green
- ASME A112.19.2 / CSA B45.1

MLS425-427

MLS426-427

| Bowl     | Tank     | Α       | В       | С   | D       | Ε       | F    | G      | Н       | 1       |
|----------|----------|---------|---------|-----|---------|---------|------|--------|---------|---------|
| MLS10425 | MLS10427 | 26"     | 30-7/8" | 12" | 17-7/8" | 15-1/2" | 5/8" | 5-1/2" | 16-1/2" | 14-3/8" |
| MLS10426 | MLS10427 | 27-1/8" | 32-1/4" | 12" | 17-7/8" | 17"     | 5/8" | 5-1/2" | 18-1/2" | 14-3/8" |