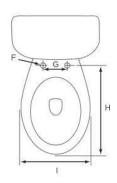

## Certifications

- Vitreous China Fixtures
- US EPA WaterSense
- MaP tested 600g
- Calgreen and LEED compliant
- IAPMO cUPC Green
- ASME A112.19.2 / CSA B45.1

MLS425-427

MLS426-427

| Bowl     | Tank     | Α       | В       | С   | D       | Ε       | F    | G      | Н       | 1       |
|----------|----------|---------|---------|-----|---------|---------|------|--------|---------|---------|
| MLS10425 | MLS10427 | 26"     | 30-7/8" | 12" | 17-7/8" | 15-1/2" | 5/8" | 5-1/2" | 16-1/2" | 14-3/8" |
| MLS10426 | MLS10427 | 27-1/8" | 32-1/4" | 12" | 17-7/8" | 17"     | 5/8" | 5-1/2" | 18-1/2" | 14-3/8" |