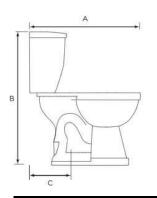

## Certifications

- Vitreous China Fixtures
- US EPA WaterSense
- MaP tested 600g
- Calgreen and LEED compliant
- IAPMO cUPC Green
- ASME A112.19.2 / CSA B45.1

MLS425-427

MLS426-427

| Bowl     | Tank     | Α       | В       | С   | D       | Ε       | F    | G      | Н       | 1       |
|----------|----------|---------|---------|-----|---------|---------|------|--------|---------|---------|
| MLS10425 | MLS10427 | 26"     | 30-7/8" | 12" | 17-7/8" | 15-1/2" | 5/8" | 5-1/2" | 16-1/2" | 14-3/8" |
| MLS10426 | MLS10427 | 27-1/8" | 32-1/4" | 12" | 17-7/8" | 17"     | 5/8" | 5-1/2" | 18-1/2" | 14-3/8" |