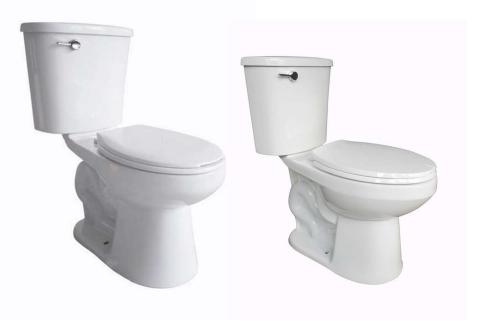

## Aquila, Ultra High Efficiency Two-Piece Toilet

**Product Specifications** 

## **Features**

- Grade A Vitreous China
- Round Bowl, & ADA Elongated Bowl
- Bowl Height of 15-1/2" & 17"
- 1-5/8" Fully Glazed Trapway
- 0.8 Gallons / 3.0 Liters Per Flush
- Ultra High Efficiency Toilet
- 12" Rough-In
- Left Hand Flush Lever
- Extra Large Footprint Bowl
- Mainline Toilet Seat Sold Separately