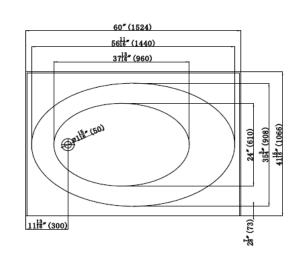

# **TECHINCAL SPECIFICATIONS**

| Height                 | 550 mm / 21.7 in   |
|------------------------|--------------------|
| Width                  | 1066 mm / 41.9 in  |
| Depth                  | 445 mm / 17-1/2 in |
| Length                 | 1524 mm / 60 in    |
| Weight                 | 83.8 pounds        |
| Shipping Weight        | 103.61 pounds      |
| Capacity (full)        | 77 Gallons         |
| Capacity (to overflow) | 67 Gallons         |
| Drain                  | Side               |
| Overflow               | Not Included       |
|                        |                    |