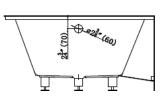

# **TECHINCAL SPECIFICATIONS**

| Height                 | 550 mm / 21.7 in   |
|------------------------|--------------------|
| Width                  | 1066 mm / 41.9 in  |
| Depth                  | 445 mm / 17-1/2 in |
| Length                 | 1524 mm / 60 in    |
| Weight                 | 83.8 pounds        |
| Shipping Weight        | 103.61 pounds      |
| Capacity (full)        | 77 Gallons         |
| Capacity (to overflow) | 67 Gallons         |
| Drain                  | Side               |
| Overflow               | Not Included       |
|                        |                    |