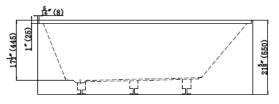

# **TECHINCAL SPECIFICATIONS**

| Height                 | 550 mm / 21.7 in   |
|------------------------|--------------------|
| Width                  | 1066 mm / 41.9 in  |
| Depth                  | 445 mm / 17-1/2 in |
| Length                 | 1524 mm / 60 in    |
| Weight                 | 83.8 pounds        |
| Shipping Weight        | 103.61 pounds      |
| Capacity (full)        | 77 Gallons         |
| Capacity (to overflow) | 67 Gallons         |
| Drain                  | Side               |
| Overflow               | Not Included       |
|                        |                    |