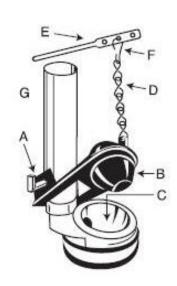

## APPLICABLE STANDARDS/CODES

\*This product is in compliance with the following standard(s)

- ASME A112.19.5-2017
- CSA B45.15-17

MLTRP700

| Α | Ears/Arms     |
|---|---------------|
| В | Flapper       |
| С | Valve Outlet  |
| D | Lift Chain    |
| Е | Lever Arm     |
| F | Clip          |
| G | Overflow Tube |