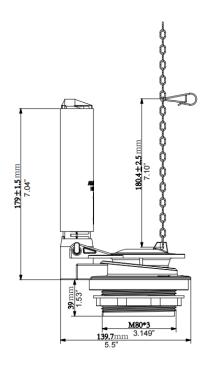

### **FEATURES**

- 3" flush valve
- Includes adjustable 3" PVC flapper
- · Includes adjustable overflow tube
- Fits most 3" tanks