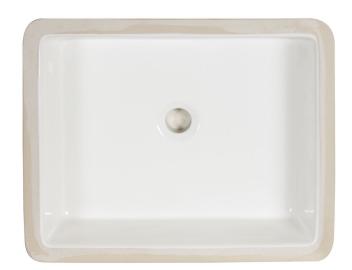

## Rectangle Undermount Lavatory, Trough Style

**Product Specifications** 

## **Features**

- · Grade A Vitreous China
- Overall Dimensions: 17" X 13"
- Rear Overflow
- · Mounting Hardware and Template Supplied
- · Vertical Sides and Flat Bottom
- · Available in White Only

## Rectangle Undermount Lavatory, Trough Style

| To<br>Submit | Bowl     | Color | А       | В         | С      | D       | E       | F      |
|--------------|----------|-------|---------|-----------|--------|---------|---------|--------|
|              | MLS10422 | White | 19-7/8" | 15-15/16" | 7-1/2" | 17-1/2" | 13-1/2" | 8-1/4" |