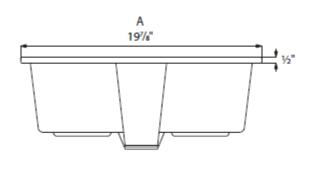

## Rectangle Undermount Lavatory, Trough Style

| To<br>Submit | Bowl     | Color | А       | В         | С      | D       | E       | F      |
|--------------|----------|-------|---------|-----------|--------|---------|---------|--------|
|              | MLS10422 | White | 19-7/8" | 15-15/16" | 7-1/2" | 17-1/2" | 13-1/2" | 8-1/4" |