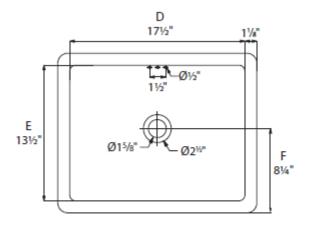

## Rectangle Undermount Lavatory, Trough Style

| To<br>Submit | Bowl     | Color | А       | В         | С      | D       | E       | F      |
|--------------|----------|-------|---------|-----------|--------|---------|---------|--------|
|              | MLS10422 | White | 19-7/8" | 15-15/16" | 7-1/2" | 17-1/2" | 13-1/2" | 8-1/4" |