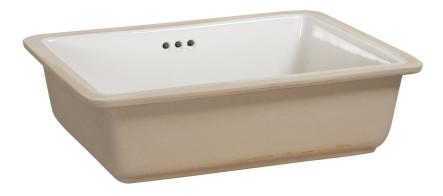

## Rectangle Undermount Lavatory, Trough Style

**Product Specifications** 

## **Features**

- · Grade A Vitreous China
- Overall Dimensions: 17" X 13"
- Rear Overflow
- · Mounting Hardware and Template Supplied
- · Vertical Sides and Flat Bottom
- · Available in White Only

## Rectangle Undermount Lavatory, Trough Style

| To<br>Submit | Bowl     | Color | А       | В         | С      | D       | E       | F      |
|--------------|----------|-------|---------|-----------|--------|---------|---------|--------|
|              | MLS10422 | White | 19-7/8" | 15-15/16" | 7-1/2" | 17-1/2" | 13-1/2" | 8-1/4" |