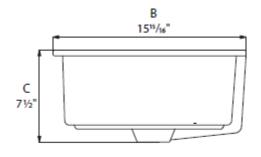

## Rectangle Undermount Lavatory, Trough Style

| To<br>Submit | Bowl     | Color | А       | В         | С      | D       | E       | F      |
|--------------|----------|-------|---------|-----------|--------|---------|---------|--------|
|              | MLS10422 | White | 19-7/8" | 15-15/16" | 7-1/2" | 17-1/2" | 13-1/2" | 8-1/4" |