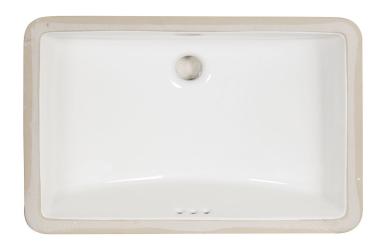

## Rectangle Undermount Lavatory

#### **Features**

- · Grade A Vitreous China
- 18" x 12" Rectangle
- Front Overflow
- · Mounting Hardware and Clips Supplied
- Curved Bottom Design
- · Available in White Only