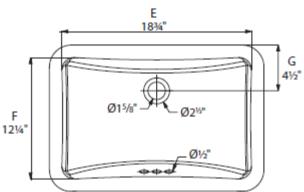

## Rectangle Undermount Lavatory

#### **Features**

- · Grade A Vitreous China
- 18" x 12" Rectangle
- Front Overflow
- · Mounting Hardware and Clips Supplied
- Curved Bottom Design
- · Available in White Only

# Rectangle Undermount Lavatory

**Product Specifications** 

| To<br>Submit | Bowl     | Color | Α        |         | С      | D      | E       | F       | G      |
|--------------|----------|-------|----------|---------|--------|--------|---------|---------|--------|
|              | MLS10422 | White | 21-1/16" | 14-1/2" | 6-1/4" | 8-1/4" | 18-3/4" | 12-1/4" | 4-1/2" |