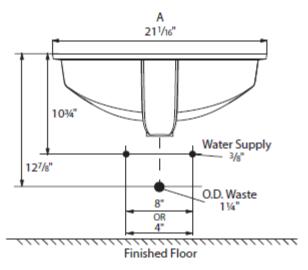

# Rectangle Undermount Lavatory

**Product Specifications** 

| To<br>Submit | Bowl     | Color | Α        |         | С      | D      | E       | F       | G      |
|--------------|----------|-------|----------|---------|--------|--------|---------|---------|--------|
|              | MLS10422 | White | 21-1/16" | 14-1/2" | 6-1/4" | 8-1/4" | 18-3/4" | 12-1/4" | 4-1/2" |