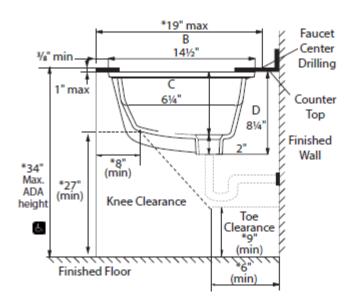

## Rectangle Undermount Lavatory

#### **Features**

- · Grade A Vitreous China
- 18" x 12" Rectangle
- Front Overflow
- · Mounting Hardware and Clips Supplied
- Curved Bottom Design
- · Available in White Only

# Rectangle Undermount Lavatory

**Product Specifications** 

| To<br>Submit | Bowl     | Color | Α        |         | С      | D      | E       | F       | G      |
|--------------|----------|-------|----------|---------|--------|--------|---------|---------|--------|
|              | MLS10422 | White | 21-1/16" | 14-1/2" | 6-1/4" | 8-1/4" | 18-3/4" | 12-1/4" | 4-1/2" |