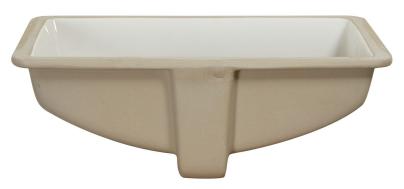

## Rectangle Undermount Lavatory

#### **Features**

- · Grade A Vitreous China
- 18" x 12" Rectangle
- Front Overflow
- · Mounting Hardware and Clips Supplied
- Curved Bottom Design
- · Available in White Only