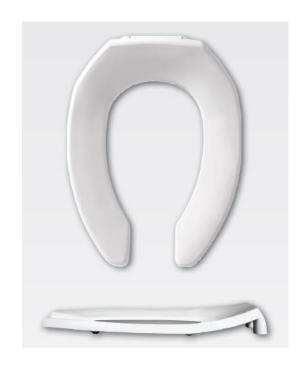

## Plastic Commercial Elongated Toilet Seat

**Product Specifications** 

## **Description**

Open front less cover, elongated, heavy-duty, injection molded solid plastic toilet seat. Features four ring bumpers, non self-sustaining check hinges with non-corrosive 300 Series stainless steel posts, pintles and hardware. This seat complies with American National Standard Z124.5 Toilet (Water Closet) Seats as a class Commercial Heavy Duty.

## Model: ML1955C

| Specifications    |                                                                                                              |
|-------------------|--------------------------------------------------------------------------------------------------------------|
| Size:             | Elongated                                                                                                    |
| Weight:           | 4.2 lbs                                                                                                      |
| Color:            | White (000)                                                                                                  |
| Material:         | Plastic                                                                                                      |
| Style:            | Open Front less Cover                                                                                        |
| Bumpers:          | Four                                                                                                         |
| Hinges:           | Plastic Non Self-Sustaining Check Hinges with Non-<br>Corroding 300 Series Stainless Steel Posts and Pintles |
| Fastening System: | Non-Corrosive 300 Series Stainless Steel Hardware                                                            |