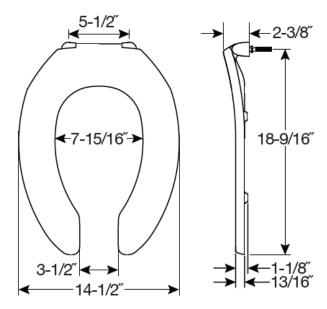

## Plastic Commercial Elongated Toilet Seat

**Product Specifications** 

## **Description**

Open front less cover, elongated, heavy-duty, injection molded solid plastic toilet seat. Features four ring bumpers, non self-sustaining check hinges with non-corrosive 300 Series stainless steel posts, pintles and hardware. This seat complies with American National Standard Z124.5 Toilet (Water Closet) Seats as a class Commercial Heavy Duty.

## Model: ML1955C

| Specifications    |                                                                                                              |
|-------------------|--------------------------------------------------------------------------------------------------------------|
| Size:             | Elongated                                                                                                    |
| Weight:           | 4.2 lbs                                                                                                      |
| Color:            | White (000)                                                                                                  |
| Material:         | Plastic                                                                                                      |
| Style:            | Open Front less Cover                                                                                        |
| Bumpers:          | Four                                                                                                         |
| Hinges:           | Plastic Non Self-Sustaining Check Hinges with Non-<br>Corroding 300 Series Stainless Steel Posts and Pintles |
| Fastening System: | Non-Corrosive 300 Series Stainless Steel Hardware                                                            |