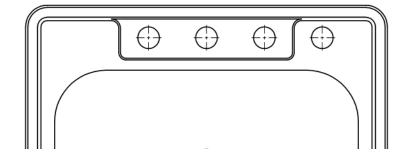

MLTS252284 shown

| ✓ To<br>Submit | Part No.   | Description |
|----------------|------------|-------------|
|                | MLTS252284 | Four Hole   |
|                | MLTS252283 | Three Hole  |

Sinks are listed by IAPMO® as meeting the applicable requirements of the Uniform Plumbing Code®, International Plumbing Code®, and National Plumbing Code of Canada.

### HOLE DRILLING CONFIGURATION

- 1-1/2" (38mm) diameter faucet holes for 3 or 4 hole models
- Faucet holes on 4" (101.6mm) centers