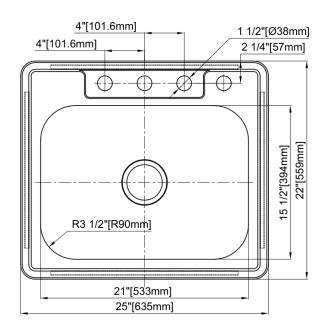

### **MATERIALS & SPECIFICATIONS**

| Installation Type:    | Top Mount                                      |
|-----------------------|------------------------------------------------|
| Material:             | 304 Series Stainless Steel                     |
| Finish:               | Satin                                          |
| Gauge:                | 20                                             |
| Sound Deadening:      | Bottom Only Pads                               |
| Number of Bowls:      | 1                                              |
| Sink Dimensions:      | 25" x 22" x 8"                                 |
| Bowl Dimensions:      | 21" x 15-1/2" x 8"                             |
| Drain Size:           | 3-1/2" (88.9mm)                                |
| Drain Location:       | Center                                         |
| Minimum Cabinet Size: | 30"                                            |
| Mounting Hardware:    | Included for countertops up to ¾" (19mm) thick |
| Cutout Template #:    | Included inside box                            |

## **Dimensions:**

### HOLE DRILLING CONFIGURATION

- 1-1/2" (38mm) diameter faucet holes for 3 or 4 hole models
- Faucet holes on 4" (101.6mm) centers