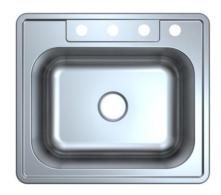

MLTS252284 shown

| ✓ To<br>Submit | Part No.   | Description |
|----------------|------------|-------------|
|                | MLTS252284 | Four Hole   |
|                | MLTS252283 | Three Hole  |

Sinks are listed by IAPMO® as meeting the applicable requirements of the Uniform Plumbing Code®, International Plumbing Code®, and National Plumbing Code of Canada.