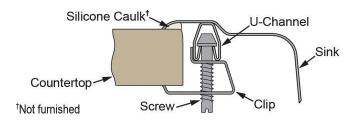

ncluded inside box                            |



MLTS252284 shown

| ✓ To<br>Submit | Part No.   | Description |
|----------------|------------|-------------|
|                | MLTS252284 | Four Hole   |
|                | MLTS252283 | Three Hole  |

Sinks are listed by IAPMO® as meeting the applicable requirements of the Uniform Plumbing Code®, International Plumbing Code®, and National Plumbing Code of Canada.

Warranty: See warranty information for more detail.

For cutout measurement: See cutout template in sink box.

UPC 85

All dimensions listed are nominal. Mainline® reserves the right to make product and material changes at any time without notice.

# 25" x 22" Top Mount Single Bowl Kitchen Sink

**Product Specifications** 



## **Dimensions:**



## **Installation Profile:**





#### **CUT OUT DIMENSIONS FOR TOP MOUNT INSTALLATION**

• 24-3/8" X 21-3/8" with 1-3/16" corner radius

### HOLE DRILLING CONFIGURATION

- 1-1/2" (38mm) diameter faucet holes for 3 or 4 hole models
- Faucet holes on 4" (101.6mm) centers