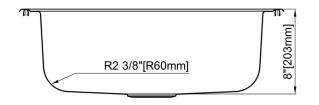

### **MATERIALS & SPECIFICATIONS**

| Installation Type:    | Top Mount                                      |
|-----------------------|------------------------------------------------|
| Material:             | 304 Series Stainless Steel                     |
| Finish:               | Satin                                          |
| Gauge:                | 20                                             |
| Sound Deadening:      | Bottom Only Pads                               |
| Number of Bowls:      | 1                                              |
| Sink Dimensions:      | 25" x 22" x 8"                                 |
| Bowl Dimensions:      | 21" x 15-1/2" x 8"                             |
| Drain Size:           | 3-1/2" (88.9mm)                                |
| Drain Location:       | Center                                         |
| Minimum Cabinet Size: | 30"                                            |
| Mounting Hardware:    | Included for countertops up to ¾" (19mm) thick |
| Cutout Template #:    | Included inside box                            |