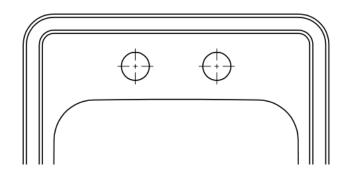

## **CUT OUT DIMENSIONS FOR TOP MOUNT INSTALLATION**

• 14-3/8" X 14-3/8" with 1-3/16" corner radius

### HOLE DRILLING CONFIGURATION

- 1-3/8" (35mm) diameter faucet holes for 2 hole models
- Faucet holes on 4" (101.6mm) centers