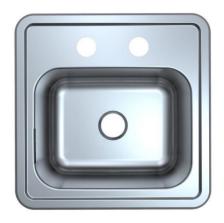

MLTS151552 shown

| Y To<br>Submit | Part No.   | Description |
|----------------|------------|-------------|
| - Galottiit    | rait ivo.  | Description |
|                | MLTS151552 | Two Hole    |

This sink is compliant to ADA and ANSI/ICC A117.1 accessibility requirements when installed according to the requirements outlined in these standards.