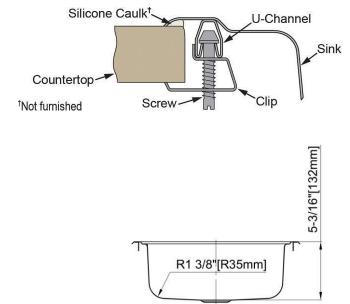

## **MATERIALS & SPECIFICATIONS**

| Installation Type:    | Top Mount                                      |  |
|-----------------------|------------------------------------------------|--|
| Material:             | 304 Series Stainless Steel                     |  |
| Finish:               | Satin                                          |  |
| Gauge:                | 23                                             |  |
| Sound Deadening:      | Bottom Only Pads                               |  |
| Number of Bowls:      | 1                                              |  |
| Sink Dimensions:      | 15" x 15" x 5-3/16"                            |  |
| Bowl Dimensions:      | 12" x 9-1/4" x 5-3/16"                         |  |
| Drain Size:           | 2" (51mm)                                      |  |
| Drain Location:       | Center                                         |  |
| Minimum Cabinet Size: | 18"                                            |  |
| Mounting Hardware:    | Included for countertops up to ¾" (19mm) thick |  |
| Cutout Template #:    | Included inside box                            |  |

## **Installation Profile:**