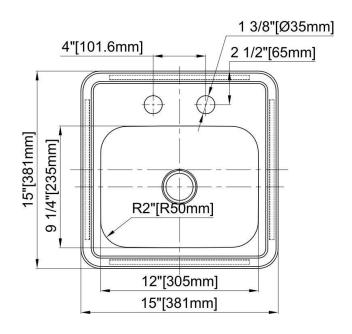

## **MATERIALS & SPECIFICATIONS**

| Installation Type:    | Top Mount                                      |  |
|-----------------------|------------------------------------------------|--|
| Material:             | 304 Series Stainless Steel                     |  |
| Finish:               | Satin                                          |  |
| Gauge:                | 23                                             |  |
| Sound Deadening:      | Bottom Only Pads                               |  |
| Number of Bowls:      | 1                                              |  |
| Sink Dimensions:      | 15" x 15" x 5-3/16"                            |  |
| Bowl Dimensions:      | 12" x 9-1/4" x 5-3/16"                         |  |
| Drain Size:           | 2" (51mm)                                      |  |
| Drain Location:       | Center                                         |  |
| Minimum Cabinet Size: | 18"                                            |  |
| Mounting Hardware:    | Included for countertops up to ¾" (19mm) thick |  |
| Cutout Template #:    | Included inside box                            |  |

## **Dimensions:**

### HOLE DRILLING CONFIGURATION

- 1-3/8" (35mm) diameter faucet holes for 2 hole models
- Faucet holes on 4" (101.6mm) centers