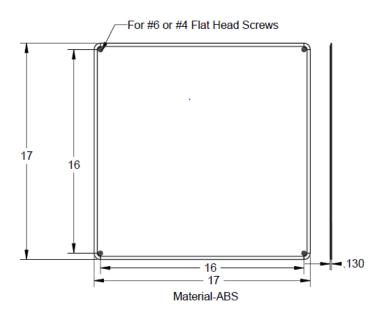

| ✓ To<br>Submit | Part #  | Description                          | Screw Hole Spacing (in) | Thickness (in) |
|----------------|---------|--------------------------------------|-------------------------|----------------|
|                | ML67945 | 12 x 12 Plastic 1-Piece Access Panel | 11                      | 0.13           |
|                | ML67946 | 17 x 17 Plastic 1-Piece Access Panel | 16                      | 0.13           |