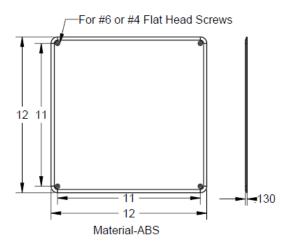

| ✓ To<br>Submit | Part #  | Description                          | Screw Hole Spacing (in) | Thickness (in) |
|----------------|---------|--------------------------------------|-------------------------|----------------|
|                | ML67945 | 12 x 12 Plastic 1-Piece Access Panel | 11                      | 0.13           |
|                | ML67946 | 17 x 17 Plastic 1-Piece Access Panel | 16                      | 0.13           |