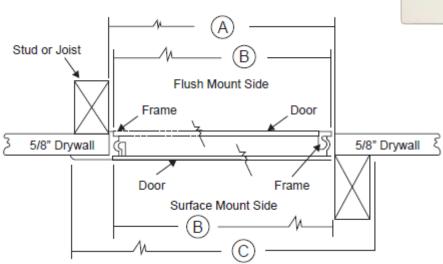

## **FEATURES**

- · Surface or flush mounting
- · Reversable frame
- · White finish
- Made from ABS molded, high impact, noncorrosive plastic

| ✓ To<br>Submit | Part #  | Description                          | A (in)              | B (in)          | C (in)          |
|----------------|---------|--------------------------------------|---------------------|-----------------|-----------------|
|                | ML67906 | 6 x 9 Plastic Snap-In Access Panel   | 6-3/8 x 9-3/8       | 6 x 9           | 8-1/4 x 11-1/4  |
|                | ML85150 | 8 x 8 Plastic Snap-In Access Panel   | 8 x 8               | 7-1/2 x 7-1/2   | 11 x 11         |
|                | ML85152 | 12 x 12 Plastic Snap-In Access Panel | 11-15/16 x 11-15/16 | 11-3/4 x 11-3/4 | 13-3/4 x 13-3/4 |
|                | ML85155 | 14 x 14 Plastic Snap-In Access Panel | 14 x 14             | 13-1/2 x 13-1/2 | 17 x 17         |