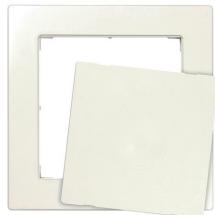

## **Snap-In Access Panel**

**Product Specifications** 

## **FEATURES**

- · Surface or flush mounting
- · Reversable frame
- · White finish
- Made from ABS molded, high impact, noncorrosive plastic

| ✓ To<br>Submit | Part #  | Description                          | A (in)              | B (in)          | C (in)          |
|----------------|---------|--------------------------------------|---------------------|-----------------|-----------------|
|                | ML67906 | 6 x 9 Plastic Snap-In Access Panel   | 6-3/8 x 9-3/8       | 6 x 9           | 8-1/4 x 11-1/4  |
|                | ML85150 | 8 x 8 Plastic Snap-In Access Panel   | 8 x 8               | 7-1/2 x 7-1/2   | 11 x 11         |
|                | ML85152 | 12 x 12 Plastic Snap-In Access Panel | 11-15/16 x 11-15/16 | 11-3/4 x 11-3/4 | 13-3/4 x 13-3/4 |
|                | ML85155 | 14 x 14 Plastic Snap-In Access Panel | 14 x 14             | 13-1/2 x 13-1/2 | 17 x 17         |