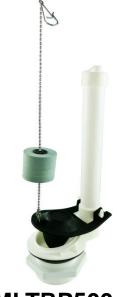

# MAINLINE\*

## **FEATURES**

- 2" flush valve
- Includes 2" float and flapper
- · Plastic nut and washer included
- Fits most 2" tanks