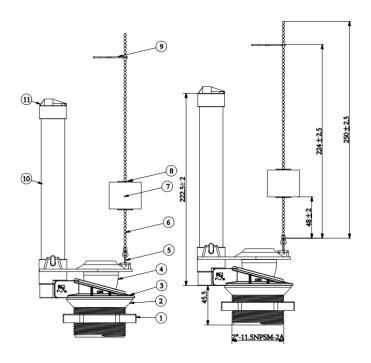

## APPLICABLE STANDARDS/CODES

\*This product is in compliance with the following standard(s)

- ASME A112.19.5-2017
- CSA B45.15-17

| No. | Name          |
|-----|---------------|
| 1   | Nut           |
| 2   | Seal          |
| 3   | Flush Body    |
| 4   | Flapper       |
| 5   | Hook          |
| 6   | Chain         |
| 7   | Float         |
| 8   | Clip          |
| 9   | Hook          |
| 10  | Overflow tube |
| 11  | Сар           |