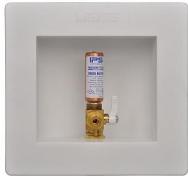

## **FEATURES**

- · One piece box and flange design does not require additional support framing and labor
- 1/4 turn ball valve, multiple connections
- Contour box design allows easy valve access
- Face frame included
- \*≤ .25% Pb
- Available with or without hammer arrestor

| ✓ To<br>Submit | Part#   | Description                                        |
|----------------|---------|----------------------------------------------------|
|                | ML11444 | Lead-Free 1/4 Turn MIP/SWT Valve                   |
|                | ML11445 | Lead-Free 1/4 Turn CPVC Valve                      |
|                | ML11446 | Lead-Free 1/4 Turn PEX F1807 Valve                 |
|                | ML11447 | Lead-Free 1/4 Turn PEX F1960 Valve                 |
|                | ML11448 | Lead-Free 1/4 Turn MIP/SWT Hammer Arrestor Valve   |
|                | ML11449 | Lead-Free 1/4 Turn CPVC Hammer Arrestor Valve      |
|                | ML11450 | Lead-Free 1/4 Turn PEX F1807 Hammer Arrestor Valve |
|                | ML11451 | Lead-Free 1/4 Turn PEX F1960 Hammer Arrestor Valve |
|                | ML88008 | Ice Maker Outlet Box Less Valve                    |
|                | ML10523 | Face Frame Only                                    |