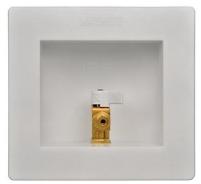

## **FEATURES**

- · One piece box and flange design does not require additional support framing and labor
- 1/4 turn ball valve, multiple connections
- Contour box design allows easy valve access
- Face frame included
- \*≤ .25% Pb
- Available with or without hammer arrestor

| ✓ To<br>Submit | Part#   | Description                                        |
|----------------|---------|----------------------------------------------------|
|                | ML11444 | Lead-Free 1/4 Turn MIP/SWT Valve                   |
|                | ML11445 | Lead-Free 1/4 Turn CPVC Valve                      |
|                | ML11446 | Lead-Free 1/4 Turn PEX F1807 Valve                 |
|                | ML11447 | Lead-Free 1/4 Turn PEX F1960 Valve                 |
|                | ML11448 | Lead-Free 1/4 Turn MIP/SWT Hammer Arrestor Valve   |
|                | ML11449 | Lead-Free 1/4 Turn CPVC Hammer Arrestor Valve      |
|                | ML11450 | Lead-Free 1/4 Turn PEX F1807 Hammer Arrestor Valve |
|                | ML11451 | Lead-Free 1/4 Turn PEX F1960 Hammer Arrestor Valve |
|                | ML88008 | Ice Maker Outlet Box Less Valve                    |
|                | ML10523 | Face Frame Only                                    |