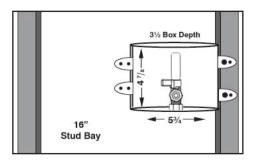

## **FEATURES**

- · One piece box and flange design does not require additional support framing and labor
- 1/4 turn ball valve, multiple connections
- Contour box design allows easy valve access
- Face frame included
- \*≤ .25% Pb
- Available with or without hammer arrestor