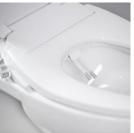

#### **FEATURES**

- Ambient water cleansing
- Single knob operation, requires no electrical connection or batteries
- Dual wand system for front and rear wash
- Self-cleaning wand automatically rinses after each use
- Fully adjustable water pressure
- Slow-close ergonomic seat and lid
- White plastic elongated seat with low profile, nonobtrusive design
- Antimicrobial coating inhibits the growth of microorganisms
- Easy clean and change seat removal and cleaning
- Tight bumpers holds seat firmly in place.
- Easy-Install hardware for fast and secure installation