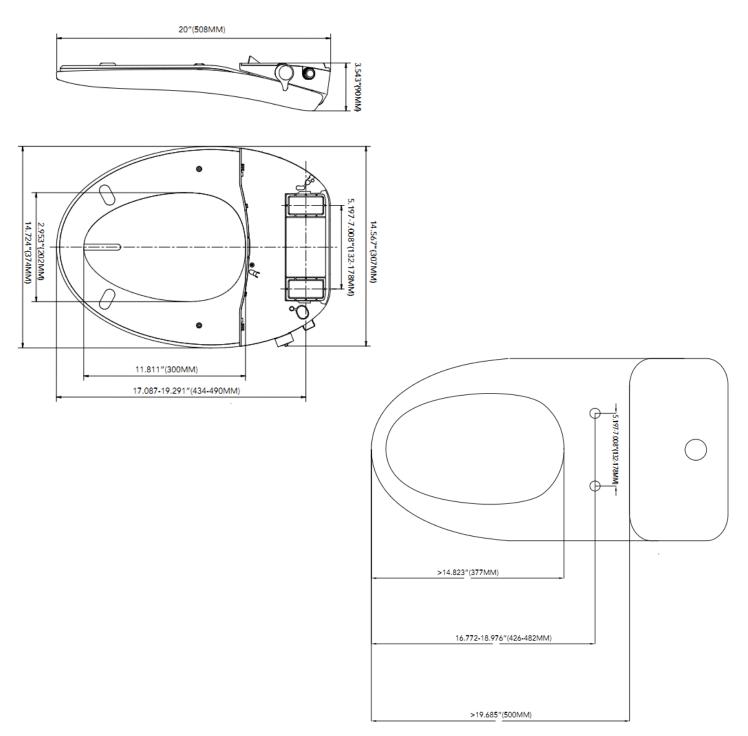

### APPLICABLE STANDARDS/CODES

- ETL
- UL
- CUPC

| ✓ To Submit | Part #     | Description            |
|-------------|------------|------------------------|
|             | MLBSEAT100 | 14.567"x19.291"x3.543" |