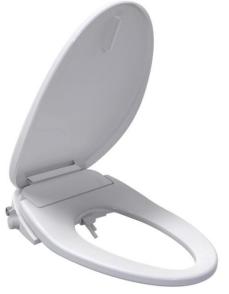

## Manually-Operated Bidet Toilet Seat

**Product Specifications** 

#### **FEATURES**

- Ambient water cleansing
- Single knob operation, requires no electrical connection or batteries
- Dual wand system for front and rear wash
- Self-cleaning wand automatically rinses after each use
- Fully adjustable water pressure
- Slow-close ergonomic seat and lid
- White plastic elongated seat with low profile, nonobtrusive design
- Antimicrobial coating inhibits the growth of microorganisms
- Easy clean and change seat removal and cleaning
- Tight bumpers holds seat firmly in place.
- Easy-Install hardware for fast and secure installation