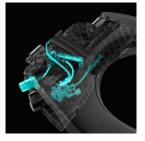

#### **FEATURES**

- Ambient water cleansing
- Single knob operation, requires no electrical connection or batteries
- Dual wand system for front and rear wash
- Self-cleaning wand automatically rinses after each use
- Fully adjustable water pressure
- Slow-close ergonomic seat and lid
- White plastic elongated seat with low profile, nonobtrusive design
- Antimicrobial coating inhibits the growth of microorganisms
- Easy clean and change seat removal and cleaning
- Tight bumpers holds seat firmly in place.
- Easy-Install hardware for fast and secure installation