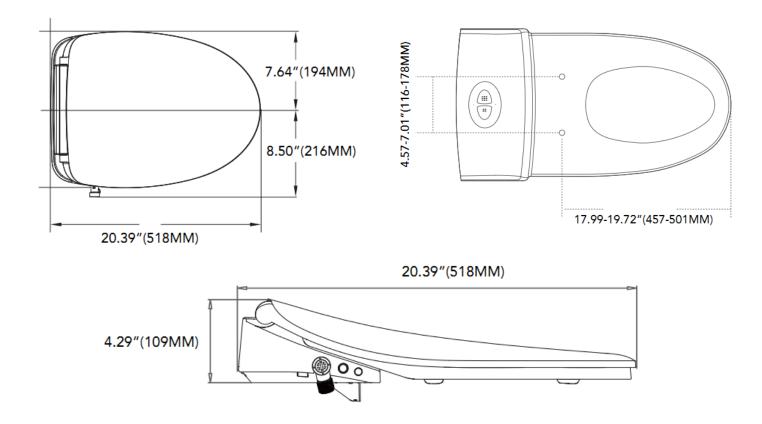

ray
- · Warm air dryer with adjustable speed and temperature
- White, plastic, elongated seat with slow close
- · Low profile, non-obtrusive design
- Antimicrobial coating inhibits the growth of microorganisms
- Easy clean and change for quick and easy seat removal
- Tight bumpers hold seat firmly in place
- All parts are included for standard installation

### **Applicable Standards / Codes**

- ETL
- UL
- CUPC



#### Warranty

See warranty information for more details.

All dimensions listed are nominal. Luxart® reserves the right to make product and material changes at any time without notice.



Contact your sales representative for more information or visit our website at luxartcollection.com

## LXBSEAT100

# Smart Bidet Electronic Toilet Seat

LUXART.

**Product Specifications** 





Contact your sales representative for more information or visit our website at luxartcollection.com