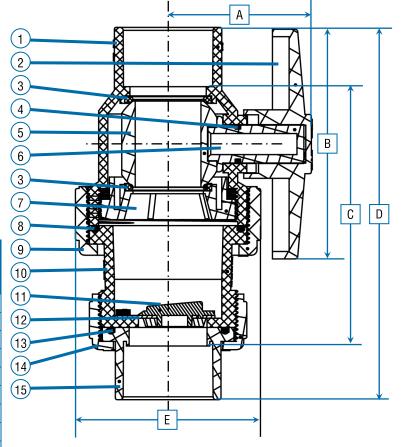

| Product Specifications |                          |              |     |
|------------------------|--------------------------|--------------|-----|
| NO.                    | PART                     | MATERIAL     | QTY |
| 1                      | Upper Body               | PVC          | 1   |
| 2                      | Valve Handle             | Polyethylene | 1   |
| 3                      | Ball Valve Seat          | TPR          | 2   |
| 4                      | O-Ring                   | BUNA-N       | 1   |
| 5                      | Ball Valve               | PVC          | 1   |
| 6                      | Valve Stem               | PVC          | 1   |
| 7                      | Ball Valve Retaining Nut | PVC          | 1   |
| 8                      | O-Ring                   | BUNA-N       | 1   |
| 9                      | Connecting Nut           | PVC          | 1   |
| 10                     | Lower Body               | PVC          | 1   |
| 11                     | Flapper Disc             | PVC          | 1   |
| 12                     | Flapper Seat             | BUNA-N       | 1   |
| 13                     | 0-Ring                   | BUNA-N       | 1   |
| 14                     | Union Nut                | PVC          | 1   |
| 15                     | Union Socket             | PVC          | 1   |