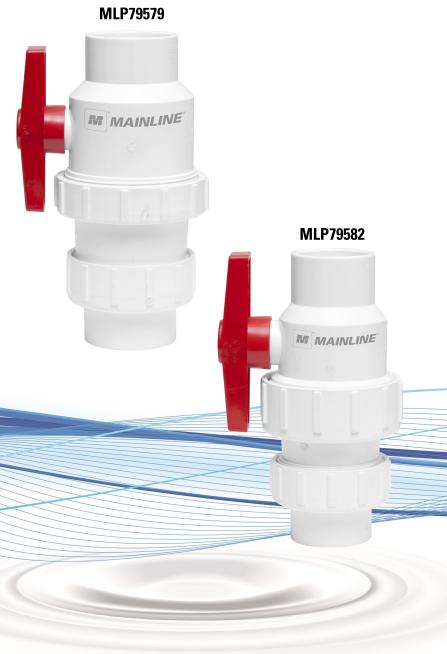

## Ball Valve / Check Valve / Union Combination

## Ball Valve / Check Valve / **Union Combination**

## **Application**

One way check valve prevents backflow of water into sump pit. Ball valve allows for easy disassembly and service.

| Dimensional Data |          |          |
|------------------|----------|----------|
| Model            | MLP79582 | MLP79579 |
| IPS Pipe Size    | 1-1/2"   | 2"       |
| Weight           | 1.6 lbs. | 2.3 lbs. |
| Α                | 3.12     | 3.40     |
| В                | 4.88     | 4.88     |
| С                | 5.05     | 6.08     |
| D                | 8.00     | 9.25     |
| E                | 3.94     | 4.59     |