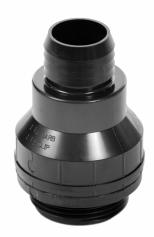

## **MLP79509**

## **MAIN FEATURES**

- 1-1/2" MPT x 1-1/4" Barb or 1-1/2" slip ABS check valve
- Full port design
- Flapper opens 100%, a feature that sets this valve apart form any of the competition
- Maximum temperature 140°F

### **RATINGS**

- Rubber boot installation: 10 feet of head / 4.3 psi
- Solvent weld installation: 58 feet of head / 25 psi