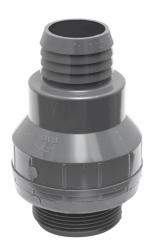

## **MLP79549**

### **MAIN FEATURES**

- 1-1/2" MPT x 1-1/4" Barb or 1-1/2" slip PVC check valve
- Full port design
- Flapper opens 100%, a feature that sets this valve apart form any of the competition
- Maximum temperature 140°F

### **RATINGS**

- Rubber boot installation: 10 feet of head / 4.3 psi
- Solvent weld installation: 58 feet of head / 25 psi