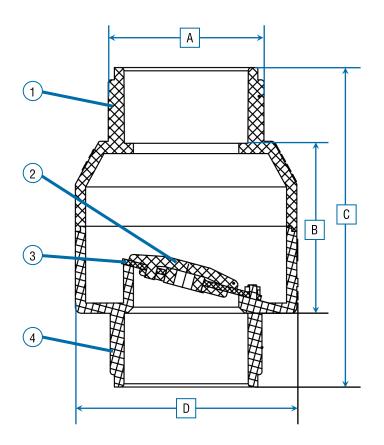

# **Application**

One way check valve prevents backflow of water into sump pit.

| Dimensional Data |          |          |  |  |
|------------------|----------|----------|--|--|
| Model            | MLP79526 | MLP79527 |  |  |
| IPS Pipe Size    | 1-1/2"   | 2"       |  |  |
| Weight           | .6 lbs.  | .9 lbs.  |  |  |
| Α                | 2.42"    | 2.97"    |  |  |
| В                | 3.02"    | 3.30"    |  |  |
| С                | 5.44"    | 6.14"    |  |  |
| D                | 3.15"    | 4.25     |  |  |

| Product Specifications |              |          |     |  |
|------------------------|--------------|----------|-----|--|
| NO.                    | PART         | MATERIAL | QTY |  |
| 1                      | Upper Body   | PVC      | 1   |  |
| 2                      | Flapper Disc | PVC      | 1   |  |
| 3                      | Flapper Seat | BUNA-N   | 1   |  |
| 4                      | Lower Body   | PVC      | 1   |  |