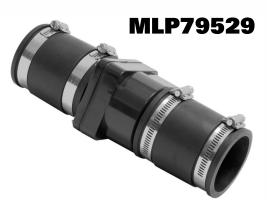

## **MAIN FEATURES**

- 1-1/2" ABS check valve with 1-1/2" x 1-1/4" rubber boots
- For use with 1-1/4" and/or 1-1/2" pipe
- Weighted flapper valve
- Stainless steel hose clamps
- Full flow design
- Rubber boots dampen water hammer
- Easy to install
- Vertical or horizontal installation
- Rated for 4.3psi (10' of head)
- Maximum temperature 140°F