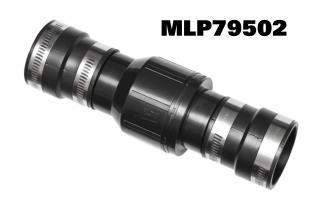

## **MAIN FEATURES**

- 2" ABS check valve with 2" rubber boots
- Weighted flapper valve
- Stainless steel hose clamps
- Full flow design
- Rubber boots dampen water hammer
- Easy to install
- Vertical or horizontal installation
- Rated for 4.3psi (10' of head)
- Maximum temperature 140°F