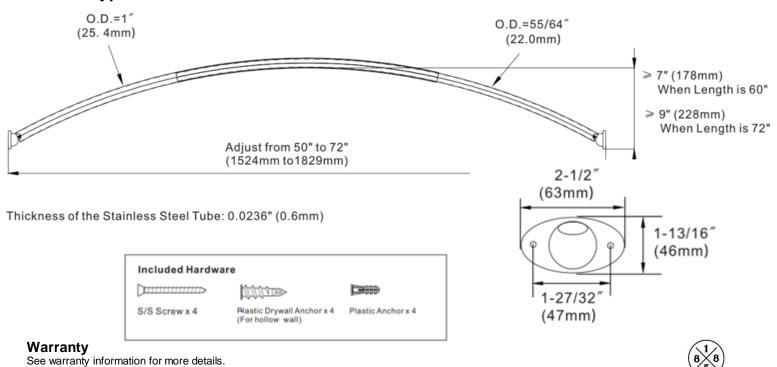

## **Product Specifications**

**Features:** The Luxart Adjustable Curved Shower Rod adds extra space and elegantly updates your bathroom.

- · Stainless steel, rust-resistant curved design
- · Adds up to 25% more space in the shower
- · Durable, heavy-duty construction
- Adjustable length from 50" 72"
- · Easy to install, Includes mounting hardware
- Pivoting flanges provide an easy, secure installation on inconsistent or uneven wall surfaces
- Decorative escutcheons conceal pivoting flanges and hide holes from previous shower rods
- Not a tension rod, but a fixed mount, so you never need to worry about it falling!

Length: 50 to 72"

Diameter: 1"

Material: Stainless Steel

Finish: Polished Chrome or Brushed Nickel

Mount Type: Fixed

All dimensions listed are nominal. Luxart® reserves the right to make product and material changes at any time without notice.