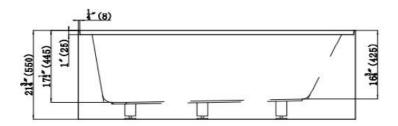

### **TECHINCAL SPECIFICATIONS**

| Height                 | 550 mm / 21.7 in   |
|------------------------|--------------------|
| Width                  | 914 mm / 36 in     |
| Depth                  | 445 mm / 17-1/2 in |
| Length                 | 1524 mm / 60 in    |
| Weight                 | 76.5 pounds        |
| Shipping Weight        | 77.16 pounds       |
| Capacity (full)        | 82 Gallons         |
| Capacity (to overflow) | 73 Gallons         |
| Drain                  | Side               |
| Overflow               | Not Included       |
|                        |                    |