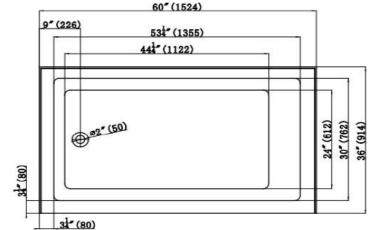

### **TECHINCAL SPECIFICATIONS**

| Height                 | 550 mm / 21.7 in   |
|------------------------|--------------------|
| Width                  | 914 mm / 36 in     |
| Depth                  | 445 mm / 17-1/2 in |
| Length                 | 1524 mm / 60 in    |
| Weight                 | 76.5 pounds        |
| Shipping Weight        | 77.16 pounds       |
| Capacity (full)        | 82 Gallons         |
| Capacity (to overflow) | 73 Gallons         |
| Drain                  | Side               |
| Overflow               | Not Included       |
|                        |                    |