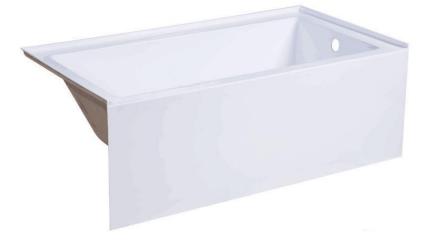

## Skirted Alcove Bathtub

#### **FEATURES**

- Integrated Tile Flange
- Premium Acrylic with Fiberglass Reinforcement