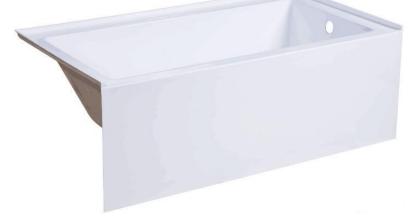

# Skirted Alcove Bathtub

#### **FEATURES**

- Integrated Tile Flange
- Premium Acrylic with Fiberglass Reinforcement