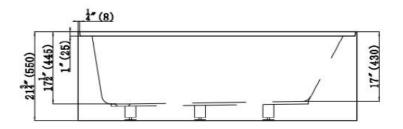

## **TECHINCAL SPECIFICATIONS**

| Height                 | 550 mm / 21.6 in |
|------------------------|------------------|
| Width                  | 813 mm / 32 in   |
| Depth                  | 445 mm / 17.5 in |
| Length                 | 1524 mm / 60 in  |
| Weight                 | 68 pounds        |
| Shipping Weight        | 72.75 pounds     |
| Capacity (full)        | 69 Gallons       |
| Capacity (to overflow) | 60 Gallons       |
| Drain                  | Side             |
| Overflow               | Not Included     |
|                        |                  |