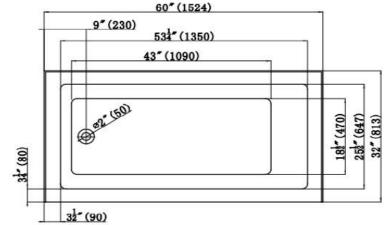

## **TECHINCAL SPECIFICATIONS**

| Height                 | 550 mm / 21.6 in |
|------------------------|------------------|
| Width                  | 813 mm / 32 in   |
| Depth                  | 445 mm / 17.5 in |
| Length                 | 1524 mm / 60 in  |
| Weight                 | 68 pounds        |
| Shipping Weight        | 72.75 pounds     |
| Capacity (full)        | 69 Gallons       |
| Capacity (to overflow) | 60 Gallons       |
| Drain                  | Side             |
| Overflow               | Not Included     |
|                        |                  |