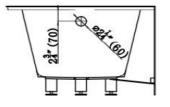

## **TECHINCAL SPECIFICATIONS**

| Height                 | 550 mm / 21.6 in |
|------------------------|------------------|
| Width                  | 813 mm / 32 in   |
| Depth                  | 445 mm / 17.5 in |
| Length                 | 1524 mm / 60 in  |
| Weight                 | 68 pounds        |
| Shipping Weight        | 72.75 pounds     |
| Capacity (full)        | 69 Gallons       |
| Capacity (to overflow) | 60 Gallons       |
| Drain                  | Side             |
| Overflow               | Not Included     |
|                        |                  |