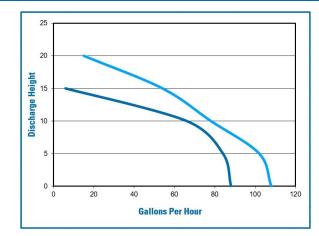

| Performances                  |     |     |     |     |     |  |  |  |
|-------------------------------|-----|-----|-----|-----|-----|--|--|--|
| GPH @ listed discharge height | 0′  | 5′  | 10′ | 15′ | 20′ |  |  |  |
| MLP77150                      | 88  | 84  | 66  | 6   | 0   |  |  |  |
| MLP77152                      | 88  | 84  | 66  | 6   | 0   |  |  |  |
| MLP77202                      | 108 | 102 | 78  | 54  | 15  |  |  |  |