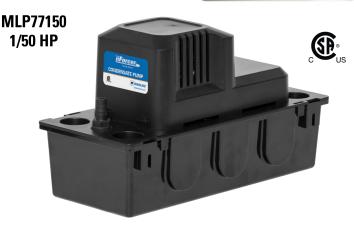

## ABS CONSTRUCTION Condensate Pumps

## **FEATURES**

- Thermally protected, fan cooled motor
- 1/2 Gallon collection tank
- Stainless steel motor shaft
- Automatic operation
- 3/8" Barbed discharge with built-in check valve
- Four 1-1/8" inlet openings with removable caps
- Built-in safety switch with 8" leads\*
- Stainless steel wall mount tabs included
- 6' Power cord with grounded 3-prong plug
- Maximum water temperature 140° F
- \* On select models only

| Model    | HP   | Voltage | Amps | Hz | Watts | Discharge Size | Safety Switch<br>Included | Max flow GPH | Max Head Ft. | Weight<br>(Ibs.) |
|----------|------|---------|------|----|-------|----------------|---------------------------|--------------|--------------|------------------|
| MLP77150 | 1/50 | 115     | 1.2  | 60 | 65    | 3/8" OD Barbed | No                        | 88           | 18′          | 4.1              |
| MLP77152 | 1/50 | 115     | 1.2  | 60 | 65    | 3/8" OD Barbed | Yes                       | 88           | 18′          | 4.2              |
| MLP77202 | 1/30 | 115     | 1.5  | 60 | 80    | 3/8" OD Barbed | Yes                       | 108          | 21′          | 4.6              |