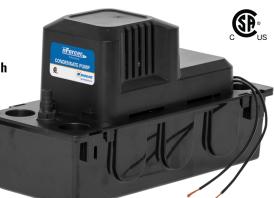

## **FEATURES**

- Thermally protected, fan cooled motor
- 1/2 Gallon collection tank
- Stainless steel motor shaft
- Automatic operation
- 3/8" Barbed discharge with built-in check valve
- Four 1-1/8" inlet openings with removable caps
- Built-in safety switch with 8" leads\*
- Stainless steel wall mount tabs included
- 6' Power cord with grounded 3-prong plug
- Maximum water temperature 140° F
- \* On select models only

| Model    | HP   | Voltage | Amps | Hz | Watts | Discharge Size | Safety Switch<br>Included | Max flow GPH | Max Head Ft. | Weight<br>(Ibs.) |
|----------|------|---------|------|----|-------|----------------|---------------------------|--------------|--------------|------------------|
| MLP77150 | 1/50 | 115     | 1.2  | 60 | 65    | 3/8" OD Barbed | No                        | 88           | 18′          | 4.1              |
| MLP77152 | 1/50 | 115     | 1.2  | 60 | 65    | 3/8" OD Barbed | Yes                       | 88           | 18′          | 4.2              |
| MLP77202 | 1/30 | 115     | 1.5  | 60 | 80    | 3/8" OD Barbed | Yes                       | 108          | 21′          | 4.6              |

Without safety switch

With safety switch