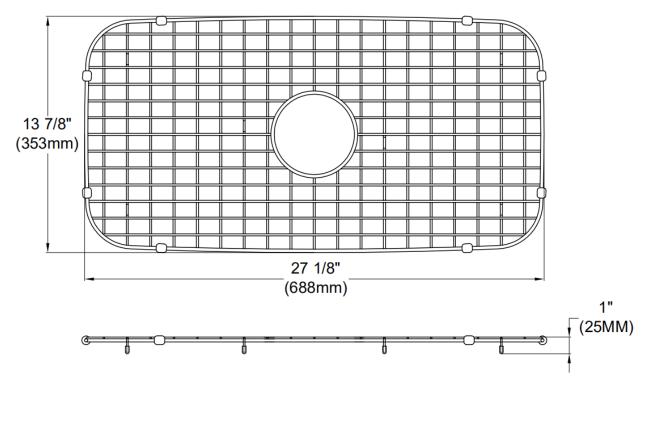

Overall Size: 13-7/8" x 27-1/8" x 1" Drain Placement: Center Material: Stainless Steel

All dimensions listed are nominal. Mainline® reserves the right to make product and material changes at any time without notice.