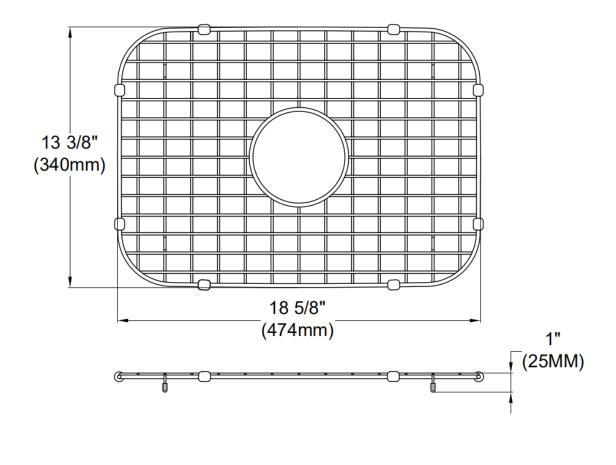

Overall Size: 13-3/8" x 18-5/8" x 1" Drain Placement: Center Material: Stainless Steel

MLUS2318BG

All dimensions listed are nominal. Mainline® reserves the right to make product and material changes at any time without notice.