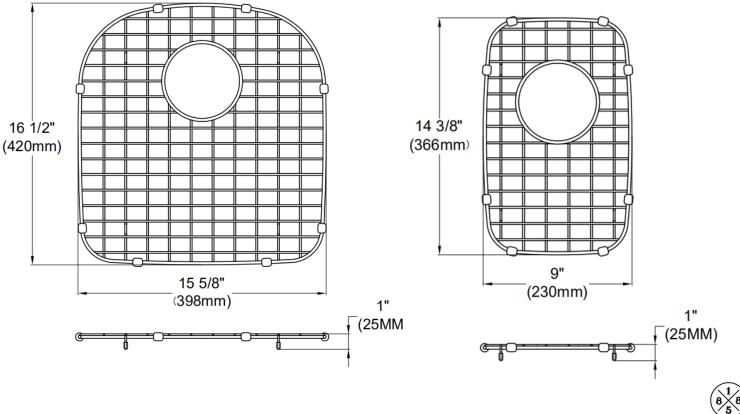

Overall Size: 16-1/2" x 15-5/8" x 1"

Drain Placement: Center Rear

Bowl Placement: Left

Material: Stainless Steel

## MLUD3120BG

Overall Size: 14-3/8" x 9" x 1" Bowl Placement: Right Drain Placement: Center Rear Material: Stainless Steel

All dimensions listed are nominal. Mainline® reserves the right to make product and material changes at any time without notice.