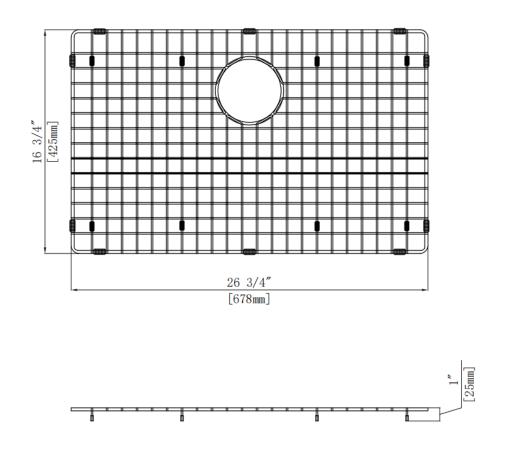

Overall Size: 26-3/4" x 16-3/4" x 1" Drain Placement: Center Rear Material: Stainless Steel

All dimensions listed are nominal. Luxart® reserves the right to make product and material changes at any time without notice.