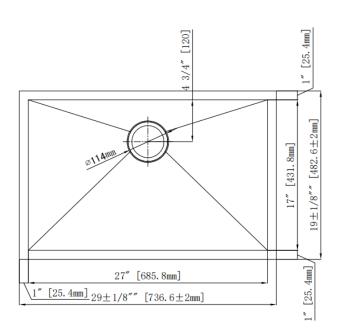

## Features

- 16 Gauge
- Type 304 Stainless Steel
- Includes Mounting Clips
- Fully Undercoated
- Sound Absorption Pads
- Brushed Satin Finish

Overall Size: 29" x 19" Bowl Depth: 10" Minimum Cabinet Size: 30" Drain Opening: 3-1/2" Drain Placement: Center Rear USE SINK AS CUTOUT TEMPLATE