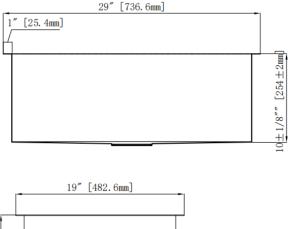

## Features

- 16 Gauge
- Type 304 Stainless Steel
- Includes Mounting Clips
- Fully Undercoated
- Sound Absorption Pads
- Brushed Satin Finish

Overall Size: 29" x 19" Bowl Depth: 10" Minimum Cabinet Size: 30" Drain Opening: 3-1/2" Drain Placement: Center Rear USE SINK AS CUTOUT TEMPLATE

10 3/8" [264mm]

Contact your sales representative for more information or visit our website at luxartcollection.com