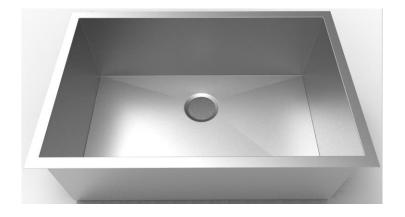

## Features

- 16 Gauge
- Type 304 Stainless Steel
- Includes Mounting Clips
- Fully Undercoated
- Sound Absorption Pads
- Brushed Satin Finish

Overall Size: 29" x 19" Bowl Depth: 10" Minimum Cabinet Size: 30" Drain Opening: 3-1/2" Drain Placement: Center Rear USE SINK AS CUTOUT TEMPLATE