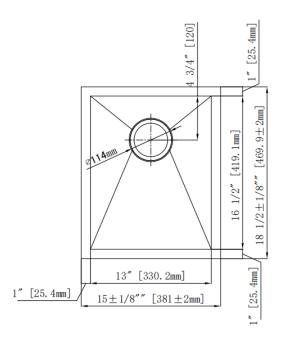

## Features

- 16 Gauge
- Type 304 Stainless Steel
- Includes Mounting Clips
- · Fully Undercoated
- Sound Absorption Pads
- Brushed Satin Finish

Overall Size: 15" x 18-1/2" Bowl Depth: 10" Minimum Cabinet Size: 18" Drain Opening: 3-1/2" Drain Placement: Center Rear USE SINK AS CUTOUT TEMPLATE

)±1/8"" [254±2mm

15″ [381mm]

18 1/2" [469.9mm]

1" [25.4mm]