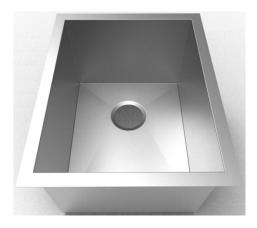

## Zero Radius Single Bowl Kitchen Sink

**Product Specifications** 

## Features

- 16 Gauge
- Type 304 Stainless Steel
- Includes Mounting Clips
- · Fully Undercoated
- Sound Absorption Pads
- Brushed Satin Finish

Overall Size: 15" x 18-1/2" Bowl Depth: 10" Minimum Cabinet Size: 18" Drain Opening: 3-1/2" Drain Placement: Center Rear USE SINK AS CUTOUT TEMPLATE