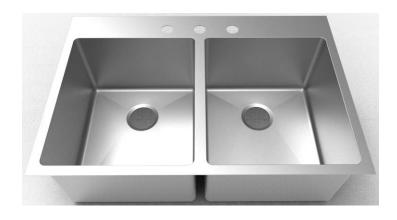

## Near Zero Radius Dual Mount Double Bowl Kitchen Sink

**Product Specifications** 

## **Features**

- 16 Gauge
- Type 304 Stainless Steel
- Includes Mounting Clips
- Fully Undercoated
- Sound Absorption Pads
- · Brushed Satin Finish

Overall Size: 33" x 22"

**Bowl Depth:** 10" (left); 10" (right) **Minimum Cabinet Size:** 36"

Drain Opening: 3-1/2"

Drain Placement: Center Rear USE SINK AS CUTOUT TEMPLATE

LXNZD3322DM3