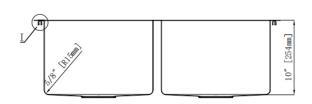

## **Features**

- 16 Gauge
- Type 304 Stainless Steel
- Includes Mounting Clips
- Fully Undercoated
- Sound Absorption Pads
- · Brushed Satin Finish

Overall Size: 33" x 22"

**Bowl Depth:** 10" (left); 10" (right) **Minimum Cabinet Size:** 36"

Drain Opening: 3-1/2"

Drain Placement: Center Rear USE SINK AS CUTOUT TEMPLATE

LXNZD3322DM3