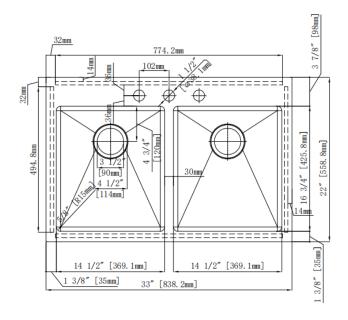

## **Features**

- 16 Gauge
- Type 304 Stainless Steel
- Includes Mounting Clips
- Fully Undercoated
- Sound Absorption Pads
- · Brushed Satin Finish

Overall Size: 33" x 22"

**Bowl Depth:** 10" (left); 10" (right) **Minimum Cabinet Size:** 36"

Drain Opening: 3-1/2"

Drain Placement: Center Rear USE SINK AS CUTOUT TEMPLATE

LXNZD3322DM3

## **Optional Accessories**

Bottom Basin Rack: LXNZD3322DM1BG
Basket Strainer: MLL7, ML18, ML14, ML15

Soap Dispenser: CSD, LCSD, LGLSD

For cutout measurement: Use sink in sink box.

All dimensions listed are nominal. Luxart® reserves the right to make product and material changes at any time without notice.