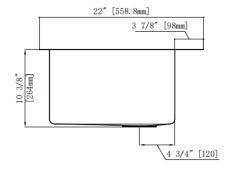

## **Features**

- 16 Gauge
- Type 304 Stainless Steel
- Includes Mounting Clips
- Fully Undercoated
- Sound Absorption Pads
- · Brushed Satin Finish

Overall Size: 33" x 22"

**Bowl Depth:** 10" (left); 10" (right) **Minimum Cabinet Size:** 36"

Drain Opening: 3-1/2"

Drain Placement: Center Rear USE SINK AS CUTOUT TEMPLATE

LXNZD3322DM3