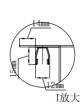

## Near Zero Radius Dual Mount Double Bowl Kitchen Sink

**Product Specifications** 

## **Features**

- 16 Gauge
- Type 304 Stainless Steel
- Includes Mounting Clips
- Fully Undercoated
- Sound Absorption Pads
- · Brushed Satin Finish

Overall Size: 33" x 22"

**Bowl Depth:** 10" (left); 10" (right) **Minimum Cabinet Size:** 36"

Drain Opening: 3-1/2"

Drain Placement: Center Rear USE SINK AS CUTOUT TEMPLATE

LXNZD3322DM3