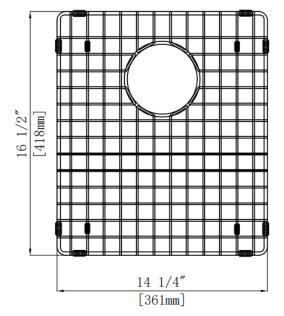

Overall Size: 14-1/4" x 16-1/2" x 1"

**Drain Placement:** Center Rear

**Bowl Placement:** Left

Material: Stainless Steel