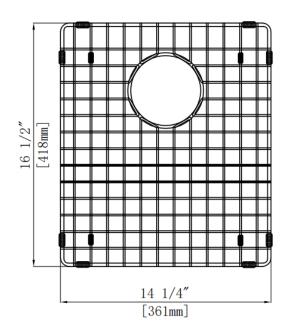

## LXNZD3322DM1BG

Overall Size: 14-1/4" x 16-1/2" x 1"

**Bowl Placement: Right** 

**Drain Placement:** Center Rear

Material: Stainless Steel

All dimensions listed are nominal. Luxart® reserves the right to make product and material changes at any time without notice.