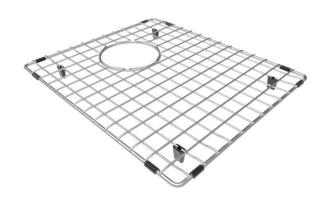

## Sink Bottom Grid

#### **Features**

- Custom designed to protect and cover the bottom of your sink
- Properly positioned opening for convenient access to drain or disposer
- Built from solid stainless steel to resist corrosion and provide years of service

Overall Size: 14-1/4" x 16-1/2" x 1"

**Drain Placement:** Center Rear

**Bowl Placement:** Left

Material: Stainless Steel