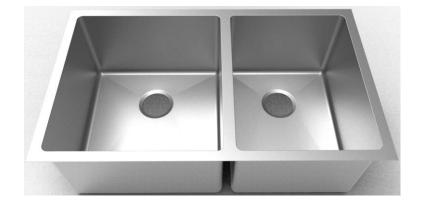

## Near Zero Radius Double Bowl Kitchen Sink

**Product Specifications** 

## Features

- 16 Gauge
- Type 304 Stainless Steel
- Includes Mounting Clips
- Fully Undercoated
- Sound Absorption Pads
- Brushed Satin Finish

Overall Size: 32" x 19" Bowl Depth: 10" (left); 10" (right) Minimum Cabinet Size: 36" Drain Opening: 3-1/2" Drain Placement: Center Rear USE SINK AS CUTOUT TEMPLATE