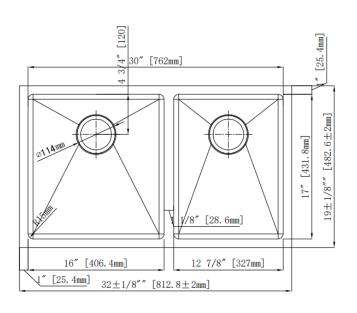

## Features

- 16 Gauge
- Type 304 Stainless Steel
- Includes Mounting Clips
- Fully Undercoated
- Sound Absorption Pads
- Brushed Satin Finish

Overall Size: 32" x 19" Bowl Depth: 10" (left); 10" (right) Minimum Cabinet Size: 36" Drain Opening: 3-1/2" Drain Placement: Center Rear USE SINK AS CUTOUT TEMPLATE

## LXNZD3219

32" [812.8mm]

19" [482.6mm]

[25.4mm]

[262.9mm]

3/8"

2

±1/8"" [254±2mm]

Contact your sales representative for more information or visit our website at luxartcollection.com