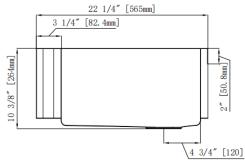

#### **Features**

- 16 Gauge
- Type 304 Stainless Steel
- Apron Front
- Includes Mounting Clips
- Fully Undercoated
- Sound Absorption Pads
- Brushed Satin Finish

Overall Size: 35" x 22-1/4" Bowl Depth: 10" Minimum Cabinet Size: 36" Drain Opening: 3-1/2" Drain Placement: Center Rear **USE SINK AS CUTOUT TEMPLATE** 

33" [838. 2mm] 31" [787.4mm]

120mm]

 $\frac{22 \ 1/4 \pm 1/8""}{[565 \pm 2mm]}$ 

[25.4mm]

18" [457. 2mm]

## **Optional Accessories**

3/8" [543mm] [508mm]

21

20"

- Bottom Basin Rack: LXNZAFS3322BG
- Basket Strainer: MLL7, ML18, ML14, ML15

35±1/8""

 $[889 \pm 2mm]$ 

Soap Dispenser: CSD, LCSD, LGLSD