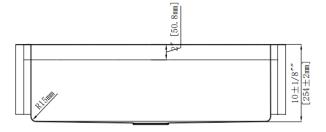

#### **Features**

- 16 Gauge
- Type 304 Stainless Steel
- Apron Front
- Includes Mounting Clips
- Fully Undercoated
- Sound Absorption Pads
- Brushed Satin Finish

Overall Size: 35" x 22-1/4" Bowl Depth: 10" Minimum Cabinet Size: 36" Drain Opening: 3-1/2" Drain Placement: Center Rear **USE SINK AS CUTOUT TEMPLATE** 

33" [838. 2mm] 31" [787.4mm]

120mm]

 $\frac{22 \ 1/4 \pm 1/8""}{[565 \pm 2mm]}$ 

[25.4mm]

18" [457. 2mm]