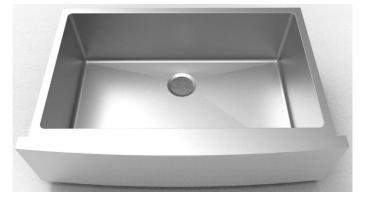

# Near Zero Radius Apron Front Single Bowl Kitchen Sink

#### **Features**

- 16 Gauge
- Type 304 Stainless Steel
- Apron Front
- Includes Mounting Clips
- Fully Undercoated
- Sound Absorption Pads
- Brushed Satin Finish

Overall Size: 35" x 22-1/4" Bowl Depth: 10" Minimum Cabinet Size: 36" Drain Opening: 3-1/2" Drain Placement: Center Rear **USE SINK AS CUTOUT TEMPLATE** 