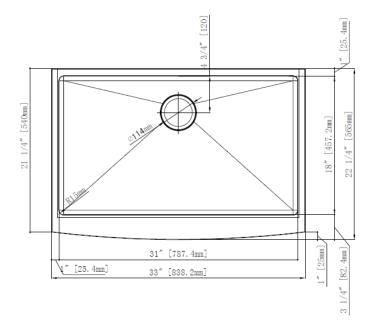

## **Features**

- 16 Gauge
- Type 304 Stainless Steel
- Apron Front
- Includes Mounting Clips
- · Fully Undercoated
- Sound Absorption Pads
- Brushed Satin Finish

Overall Size: 33" x 22-1/4"

Bowl Depth: 10"

Minimum Cabinet Size: 36"

**Drain Opening:** 3-1/2"

Drain Placement: Center Rear

**USE SINK AS CUTOUT TEMPLATE** 

LXNZAFS3322