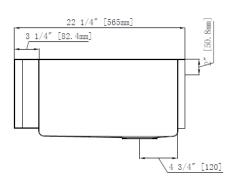

## **Features**

- 16 Gauge
- Type 304 Stainless Steel
- Apron Front
- Includes Mounting Clips
- · Fully Undercoated
- Sound Absorption Pads
- Brushed Satin Finish

Overall Size: 33" x 22-1/4"

Bowl Depth: 10"

Minimum Cabinet Size: 36"

**Drain Opening:** 3-1/2"

Drain Placement: Center Rear

**USE SINK AS CUTOUT TEMPLATE** 

LXNZAFS3322