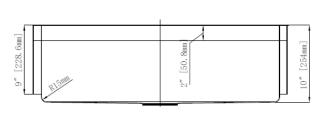

## **Features**

- 16 Gauge
- Type 304 Stainless Steel
- Apron Front
- Includes Mounting Clips
- · Fully Undercoated
- Sound Absorption Pads
- Brushed Satin Finish

Overall Size: 33" x 22-1/4"

Bowl Depth: 10"

Minimum Cabinet Size: 36"

**Drain Opening:** 3-1/2"

Drain Placement: Center Rear

**USE SINK AS CUTOUT TEMPLATE** 

LXNZAFS3322