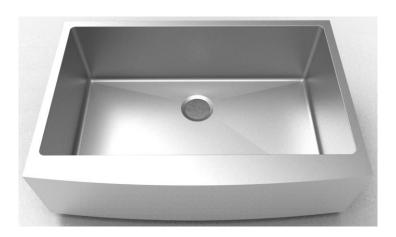

## Near Zero Radius Apron Front Single Bowl Kitchen Sink

**Product Specifications** 

## **Features**

- 16 Gauge
- Type 304 Stainless Steel
- Apron Front
- Includes Mounting Clips
- · Fully Undercoated
- Sound Absorption Pads
- Brushed Satin Finish

Overall Size: 33" x 22-1/4"

Bowl Depth: 10"