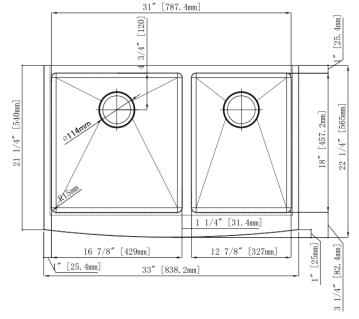

## **Features**

- 16 Gauge
- Type 304 Stainless Steel
- Apron Front
- Includes Mounting Clips
- · Fully Undercoated
- Sound Absorption Pads
- · Brushed Satin Finish

Overall Size: 33" x 22-1/4"

**Bowl Depth:** 10" (left); 10" (right) **Minimum Cabinet Size:** 36"

**Drain Opening: 3-1/2"** 

**Drain Placement:** Center Rear **USE SINK AS CUTOUT TEMPLATE** 

LXNZAFD3322