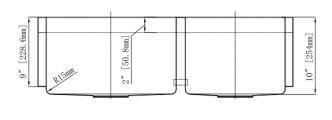

## **Features**

- 16 Gauge
- Type 304 Stainless Steel
- Apron Front
- Includes Mounting Clips
- · Fully Undercoated
- Sound Absorption Pads
- · Brushed Satin Finish

Overall Size: 33" x 22-1/4"

**Bowl Depth:** 10" (left); 10" (right) **Minimum Cabinet Size:** 36"

**Drain Opening: 3-1/2"** 

**Drain Placement:** Center Rear **USE SINK AS CUTOUT TEMPLATE** 

LXNZAFD3322