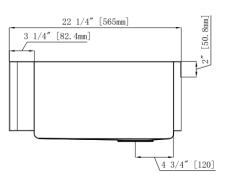

## **Features**

- 16 Gauge
- Type 304 Stainless Steel
- Apron Front
- Includes Mounting Clips
- · Fully Undercoated
- Sound Absorption Pads
- · Brushed Satin Finish

Overall Size: 33" x 22-1/4"

**Bowl Depth:** 10" (left); 10" (right) **Minimum Cabinet Size:** 36"

**Drain Opening: 3-1/2"** 

**Drain Placement:** Center Rear **USE SINK AS CUTOUT TEMPLATE** 

LXNZAFD3322