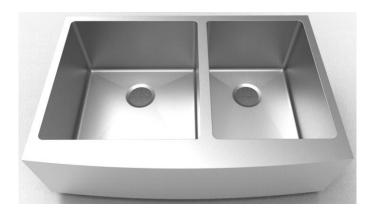

## Near Zero Radius Apron Front Double Bowl Kitchen Sink

## **Features**

- 16 Gauge
- Type 304 Stainless Steel
- Apron Front
- Includes Mounting Clips
- · Fully Undercoated
- Sound Absorption Pads
- · Brushed Satin Finish

Overall Size: 33" x 22-1/4"

**Bowl Depth:** 10" (left); 10" (right) **Minimum Cabinet Size:** 36"