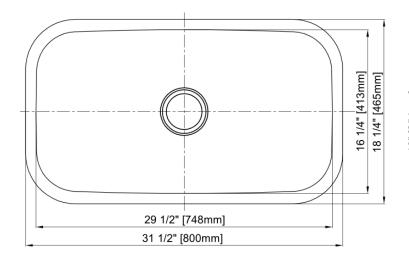

## **Features**

- 16 Gauge
- Type 304 Stainless Steel
- Includes Mounting Clips
- Fully Undercoated
- Sound Absorption Pads
- · Brushed Satin Finish

**Overall Size:** 31-1/2" x 18-1/4"

Bowl Depth: 10"

Minimum Cabinet Size: 36"
Drain Opening: 3-1/2"
Drain Placement: Center