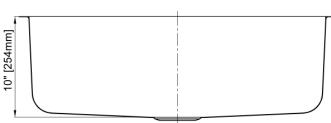

## **Features**

- 16 Gauge
- Type 304 Stainless Steel
- Includes Mounting Clips
- Fully Undercoated
- Sound Absorption Pads
- · Brushed Satin Finish

**Overall Size:** 31-1/2" x 18-1/4"

Bowl Depth: 10"

Minimum Cabinet Size: 36"
Drain Opening: 3-1/2"
Drain Placement: Center