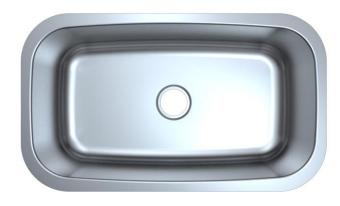

## Single Bowl Kitchen Sink

## **Features**

- 16 Gauge
- Type 304 Stainless Steel
- Includes Mounting Clips
- Fully Undercoated
- Sound Absorption Pads
- · Brushed Satin Finish

**Overall Size:** 31-1/2" x 18-1/4"

Bowl Depth: 10"

Minimum Cabinet Size: 36"
Drain Opening: 3-1/2"
Drain Placement: Center