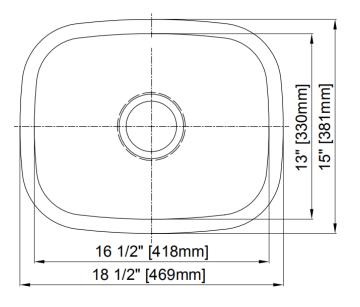

## Features

- 16 Gauge
- Type 304 Stainless Steel
- Includes Mounting Clips
- Fully Undercoated
- Sound Absorption Pads
- Brushed Satin Finish

Overall Size: 18-1/2" x 15" Bowl Depth: 8" Minimum Cabinet Size: 18" Drain Opening: 3-1/2" Drain Placement: Center USE SINK AS CUTOUT TEMPLATE

## 8" [203mm]