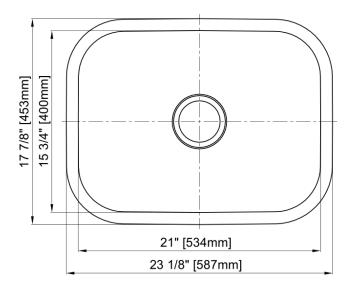

## Features

- 16 Gauge
- Type 304 Stainless Steel
- Includes Mounting Clips
- Fully Undercoated
- Sound Absorption Pads
- Brushed Satin Finish

Overall Size: 23-1/8" x 17-7/8" Bowl Depth: 9" Minimum Cabinet Size: 24" Drain Opening: 3-1/2" Drain Placement: Center USE SINK AS CUTOUT TEMPLATE