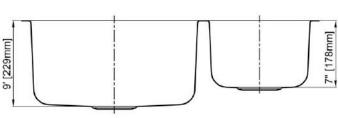

## **Features**

- 16 Gauge
- Type 304 Stainless Steel
- Includes Mounting Clips
- Fully Undercoated
- Sound Absorption Pads
- · Brushed Satin Finish

Overall Size: 31-1/2" x 20-1/2" Bowl Depth: 9" (left); 7" (right) Minimum Cabinet Size: 36" Drain Opening: 3-1/2"