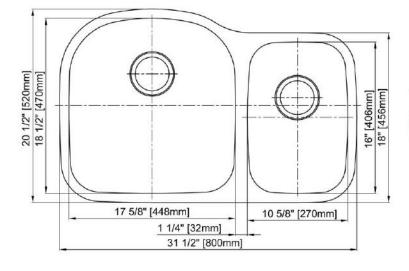

## **Features**

- 16 Gauge
- Type 304 Stainless Steel
- Includes Mounting Clips
- Fully Undercoated
- Sound Absorption Pads
- · Brushed Satin Finish

Overall Size: 31-1/2" x 20-1/2" Bowl Depth: 9" (left); 7" (right) Minimum Cabinet Size: 36" Drain Opening: 3-1/2"

**Drain Placement:** Center Rear **USE SINK AS CUTOUT TEMPLATE** 

**LXUD3120** 