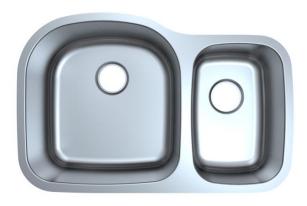

## **Double Bowl Kitchen Sink**

## **Features**

- 16 Gauge
- Type 304 Stainless Steel
- Includes Mounting Clips
- Fully Undercoated
- Sound Absorption Pads
- · Brushed Satin Finish

Overall Size: 31-1/2" x 20-1/2" Bowl Depth: 9" (left); 7" (right) Minimum Cabinet Size: 36" Drain Opening: 3-1/2"