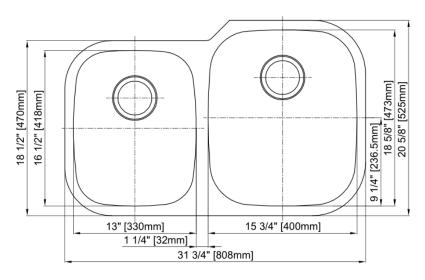

## Features

- 16 Gauge
- Type 304 Stainless Steel
- Includes Mounting Clips
- Fully Undercoated
- Sound Absorption Pads
- Brushed Satin Finish

Overall Size: 31-3/4" x 20-5/8" Bowl Depth: 8"(left), 10"(right) Minimum Cabinet Size: 36" Drain Opening: 3-1/2" Drain Placement: Center Rear USE SINK AS CUTOUT TEMPLATE

## 8" [203mm] 10" [254mm]

## **Optional Accessories**

- Bottom Basin Rack: MLUD3221BG
- Basket Strainer: MLL7, ML18, ML14, ML15
- Soap Dispenser: CSD, LCSD, LGLSD

For cutout measurement: Use sink in sink box.

All dimensions listed are nominal. Luxart® reserves the right to make product and material changes at any time without notice.