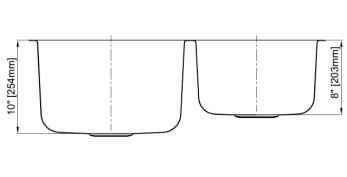

## **Features**

- 16 Gauge
- Type 304 Stainless Steel
- Includes Mounting Clips
- Fully Undercoated
- · Sound Absorption Pads
- Brushed Satin Finish

Overall Size: 31-3/4" x 20-5/8" Bowl Depth: 10"(left), 8"(right) Minimum Cabinet Size: 36"