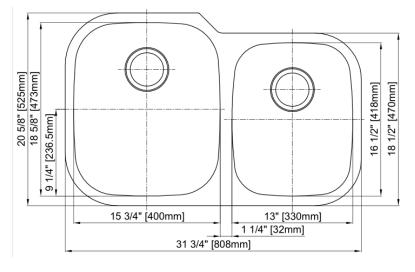

## **Features**

- 16 Gauge
- Type 304 Stainless Steel
- Includes Mounting Clips
- Fully Undercoated
- · Sound Absorption Pads
- Brushed Satin Finish

Overall Size: 31-3/4" x 20-5/8" Bowl Depth: 10"(left), 8"(right) Minimum Cabinet Size: 36"

Drain Opening: 3-1/2"

**Drain Placement:** Center Rear **USE SINK AS CUTOUT TEMPLATE** 

**LXUD3221** 