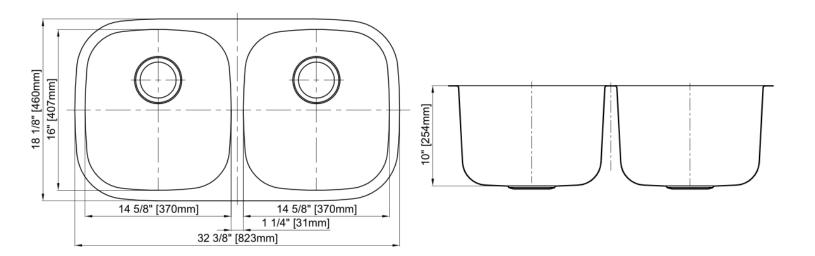

## **Features**

- 16 Gauge
- Type 304 Stainless Steel
- Includes Mounting Clips
- Fully Undercoated
- Sound Absorption Pads
- · Brushed Satin Finish

Overall Size: 32-3/8" x 18-1/8" Bowl Depth: 10"(left), 10"(right) Minimum Cabinet Size: 36"

**Drain Opening:** 3-1/2"

**Drain Placement:** Center Rear **USE SINK AS CUTOUT TEMPLATE** 

**LXUD3218** 