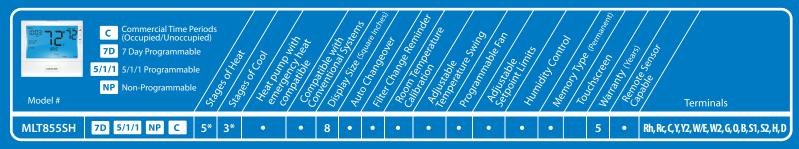

# MLT855SH

**Residential / Light Commercial** Up to 2 Heat, 2 Cool Conventional Up to 5 Heat, 3 Cool Heat Pump Battery or Hardwire 7 Day, 5/1/1 or Non-Programmable





#### **Universal Subbase**

All Mainline thermostats have the same size footprint, making model upgrading a breeze. No wiring and no painting necessary.



#### **Private Label Badge**

All Mainline thermostats share a removable badge system that can be easily replaced with a custom badge that has your company's contact information. This free service is a great way to generate future business for your company.



#### **Exclusively For Professionals**

You don't have to compete with the giant big-box retailers. We sell our products exclusively to professional HVAC distributors.

## **MLT855SH Specifications**



*Stages* \* = 2 *Stages for conventional heat* 

### **Specifications**

| The display range of temperature 41°F to 95°F (5°C to 35°C)                                                                       |
|-----------------------------------------------------------------------------------------------------------------------------------|
| The control range of temperature 44°F to 90°F (7°C to 32°C)                                                                       |
| Load Rating 1 amp per terminal, 1.5 amp                                                                                           |
| maximum all terminals combined                                                                                                    |
| Swing (cycle rate differential)Heating is adjustable