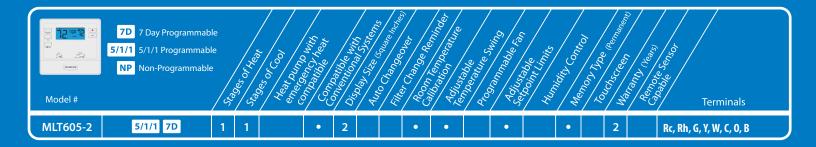

## **MLT605-2 Specifications**

## **Specifications**

| garanta da la companya da la company |                                                                                                                                                             |
|--------------------------------------------------------------------------------------------------------------------------------------------------------------------------------------------------------------------------------------------------------------------------------------------------------------------------------------------------------------------------------------------------------------------------------------------------------------------------------------------------------------------------------------------------------------------------------------------------------------------------------------------------------------------------------------------------------------------------------------------------------------------------------------------------------------------------------------------------------------------------------------------------------------------------------------------------------------------------------------------------------------------------------------------------------------------------------------------------------------------------------------------------------------------------------------------------------------------------------------------------------------------------------------------------------------------------------------------------------------------------------------------------------------------------------------------------------------------------------------------------------------------------------------------------------------------------------------------------------------------------------------------------------------------------------------------------------------------------------------------------------------------------------------------------------------------------------------------------------------------------------------------------------------------------------------------------------------------------------------------------------------------------------------------------------------------------------------------------------------------------------|-------------------------------------------------------------------------------------------------------------------------------------------------------------|
| The display range of temperature<br>The control range of temperature<br>Swing (cycle rate differential)                                                                                                                                                                                                                                                                                                                                                                                                                                                                                                                                                                                                                                                                                                                                                                                                                                                                                                                                                                                                                                                                                                                                                                                                                                                                                                                                                                                                                                                                                                                                                                                                                                                                                                                                                                                                                                                                                                                                                                                                                        | 44°F to 90°F (7°C to 32°C)<br>Heating is adjustable from 0.2° to 2.0°                                                                                       |
| Power source                                                                                                                                                                                                                                                                                                                                                                                                                                                                                                                                                                                                                                                                                                                                                                                                                                                                                                                                                                                                                                                                                                                                                                                                                                                                                                                                                                                                                                                                                                                                                                                                                                                                                                                                                                                                                                                                                                                                                                                                                                                                                                                   | Cooling is adjustable from 0.2° to 2.0°<br>18 to 30 VAC, NEC Class II, 50/60 Hz<br>for hardwire (Common Wire)<br>battery power from 2 AA Alkaline batteries |
| Operating ambient Operating humidity Dimensions of thermostat                                                                                                                                                                                                                                                                                                                                                                                                                                                                                                                                                                                                                                                                                                                                                                                                                                                                                                                                                                                                                                                                                                                                                                                                                                                                                                                                                                                                                                                                                                                                                                                                                                                                                                                                                                                                                                                                                                                                                                                                                                                                  | 90% non-condensing maximum                                                                                                                                  |