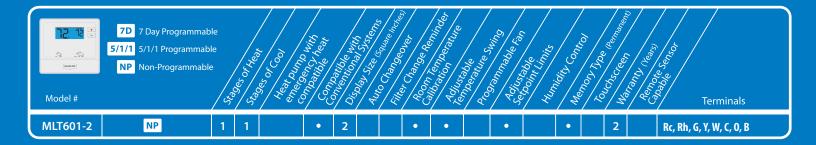

## **MLT601-2 Specifications**

## **Specifications**

| The display range of temperature 41°F to 95°F (5°C to 35°C) The control range of temperature 44°F to 90°F (7°C to 32°C) Swing (cycle rate differential) Heating is adjustable from 0.2° to 2.0° Cooling is adjustable from 0.2° to 2.0° |
|-----------------------------------------------------------------------------------------------------------------------------------------------------------------------------------------------------------------------------------------|
| Power source                                                                                                                                                                                                                            |
| Operating ambient                                                                                                                                                                                                                       |