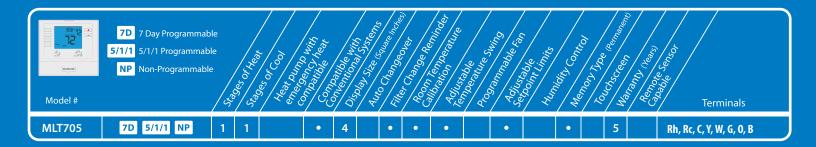

# **MLT705**

### **Single Stage**

1 Heat, 1 Cool **Battery or Hardwire** 7 Day, 5/1/1 or Non-Programmable





#### **Universal Subbase**

All Mainline thermostats have the same size footprint, making model upgrading a breeze. No wiring and no painting necessary.



#### **Private Label Badge**

All Mainline thermostats share a removable badge system that can be easily replaced with a custom badge that has your company's contact information. This free service is a great way to generate future business for your company.



#### **Exclusively For Professionals**

You don't have to compete with the giant big-box retailers. We sell our products exclusively to professional HVAC distributors.

## **MLT705 Specifications**



#### **Specifications**