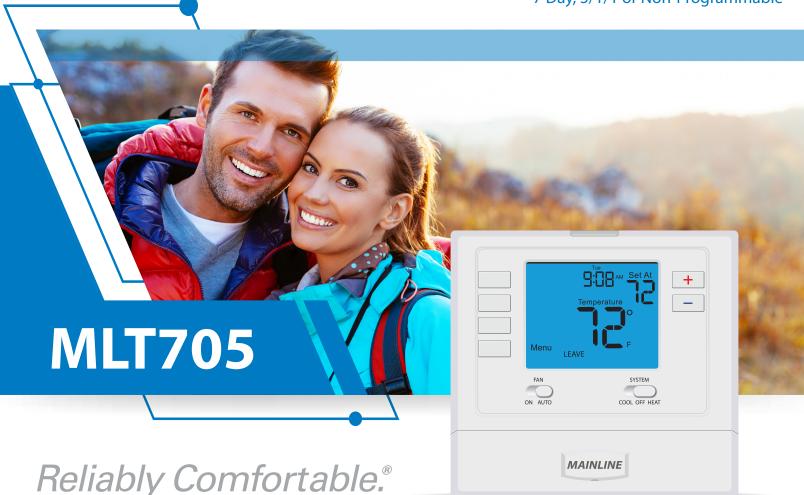

# **MLT705**

### **Single Stage**

1 Heat, 1 Cool **Battery or Hardwire** 7 Day, 5/1/1 or Non-Programmable